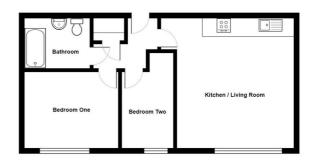

Normandy House | Alencon Link | Basingstoke | RG21 7BZ

£1,425 PCM

Total Area: 669 ft² ... 62.1 m²

## Description

Welcome to Normandy House in the heart of Basingstoke! This contemporary converted apartment offers a modern living space perfect for those seeking a stylish one-bedroom apartment.

As you step into this property, you'll be greeted by a reception room that exudes charm and character. The apartment boasts a well-appointed bedroom, providing a cosy retreat after a long day. The bathroom is sleek and modern, offering a touch of luxury to your daily routine.