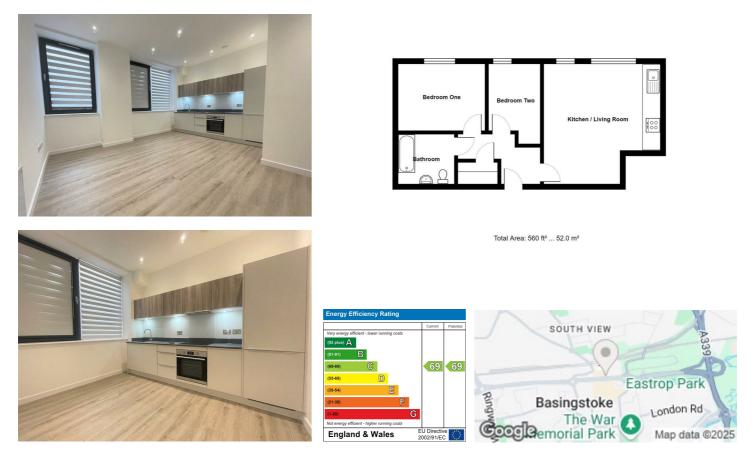

## Description

Waterfords are excited to present a stunning collection of contemporary, converted apartments nestled in the vibrant heart of Basingstoke. Normandy House boasts an exceptional location on the thriving Alexon Link, just a few minutes' walk from the Mainline Station, providing easy access to excellent transport links. This modern and stylish development features a selection of one and two-bedroom apartments, perfect for those seeking comfort and convenience. Available Now – don't miss the opportunity to secure your ideal home in this sought-after area.

## Key features

- Modern Apartments
- Secure Multi Story Car Park On Site
- LED Mirror With Shaver Socket & Demister Function
  Rain Shower & Heated Towel Rail
- Town Centre Location
- Minimum Term 12 Month Let

- One Bedroom & Two Bedroom Apartments
- Integrated Fridge Freezer, Dishwasher, Ceramic Hob & Electric Oven
- Available Now, Unfurnished

39 The Hart Centre Fleet Hampshire GU51 3LA 01252 623330 hampshirelettings@waterfords.co.uk https://www.waterfords.co.uk/