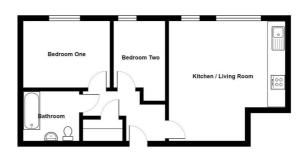

Normandy House | Alencon Link | Basingstoke | RG21 7DG

£1,375 PCM

Total Area: 560 ft<sup>2</sup> ... 52.0 m<sup>2</sup>