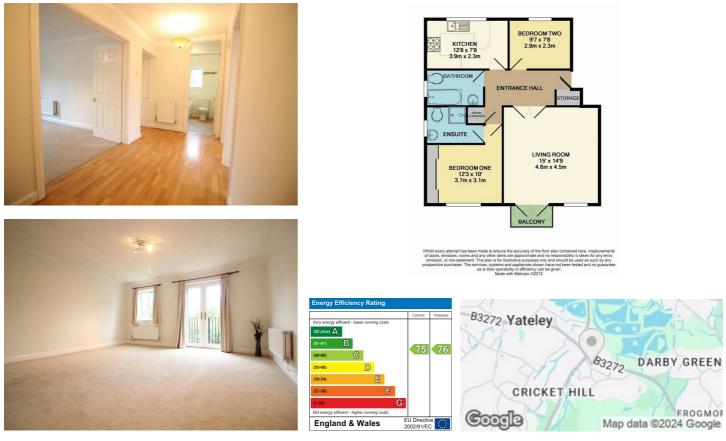

## Description

\*\*SPACIOUS TWO BEDROOM APARTMENT TO RENT\*\*

A spacious purpose built first floor apartment located in the popular Yateley, being conveniently located for the Village Centre tucked away in a quiet end cul-de-sac location. Available unfurnished from November 16th 2024.

## Key features

- First Floor Apartment
- Large Reception Room
- Balcony And Communal Grounds
- Two Double Bedrooms
- Two Modern Bathrooms
- Available 16th November 2024 On An Unfurnished Basis

39 The Hart Centre Fleet Hampshire GU51 3LA 01252 623330 hampshirelettings@waterfords.co.uk https://www.waterfords.co.uk/