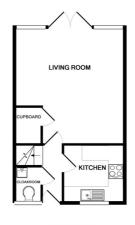

Throgmorton Road | | Yateley | GU46 6FA

£1,650 PCM

GROUND FLOOR

1ST FLOOR

Whist every attempt has been made to ensure the accuracy of the floor plan contained here, measurements of doors, windows, rooms and any other items are approximate and no responsibility is taken for any error, omission, or mis-statement. This plan is for illustrative purposes only and should be used as such by any prospective purchaser. The services, systems and appliances shown have not been tested and no quarantee as to their operability or efficiency can be given