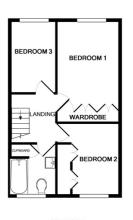

Throgmorton Road | | Yateley | GU46 6FA

£1,650 PCM

GROUND FLOOR

1ST FLOOR

Whist every attempt has been made to ensure the accuracy of the floor plan contained here, measurements of doors, windows, rooms and any other items are approximate and no responsibility is taken for any error, omission, or mis-statement. This plan is for illustrative purposes only and should be used as such by any prospective purchaser. The services, systems and appliances shown have not been tested and no quarantee as to their operability or efficiency can be given