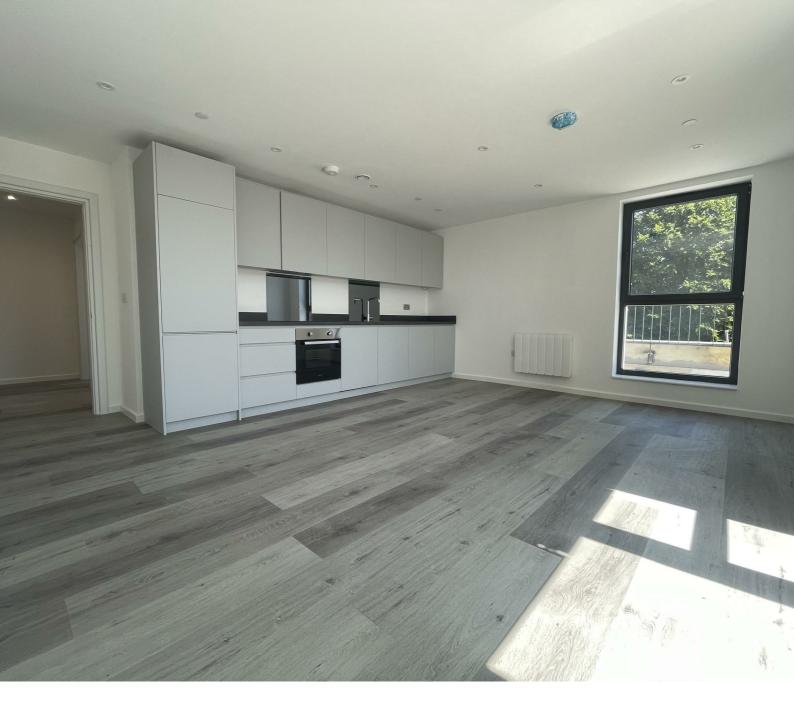

## Description

Waterfords are proud to present this modern two bedroom balcony apartment available to rent on an unfurnished basis from September 2024, a single permit parking space will be provided with the flat.

## Key features

- BUILT IN 2022
- Second Floor Apartment
- Unfurnished
- Permit Parking
- Internal Bike Storage

- Two Bedroom
- Very Good Sized Property Measuring 65sqm plus Balcony
- Available from September 2nd 2024
- Private Porch
- Council Tax Band to be confirmed by Council