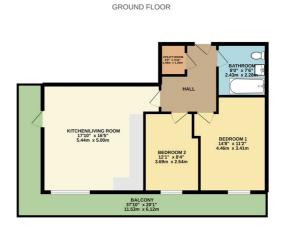

Elma House | Albert Street | Fleet | GU51 3RJ

£1,450 PCM

White every attempt has been made to ensure the accuracy of the floropian contained fears, necessaries of doors, wardows, returns and on yether items are approximate and on empossible or based for any en emission or mis-statement. This plans is for Manhatine purposes only and should like used as such by an prospective purchaser. They seek a systems and applicances shown have not been healed and no pursual as as their approximation of the given. Authority of the properties of the given. Made with Manhatine CODITY.

## Key features

- BUILT IN 2022
- Second Floor Apartment
- Unfurnished
- Permit Parking
- Internal Bike Storage

- Two Bedroom
- Very Good Sized Property Measuring 65sqm plus Balcony
- Available from September 2nd 2024
- Private Porch
- Council Tax Band to be confirmed by Council