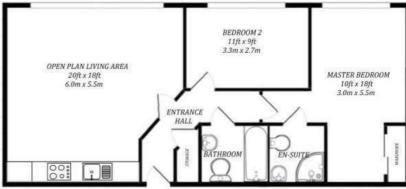

## Key features

- Two Double Bedrooms
- First Floor Apartment
- Available 9th October 2024

- En suites to Master and Further Family Bathroom
- High Standard Through Out
- Furnished

39 The Hart Centre
Fleet
Hampshire
GU51 3LA
01252 623330
hampshirelettings@waterfords.co.uk
https://www.waterfords.co.uk/