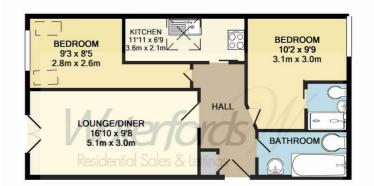

## 34 Bramshott Place

Fleet Road | Fleet | Hampshire | GU51 4QF

£1,400 PCM

TOTAL APPROX. FLOOR AREA 493 SQ.FT. (45.8 SQ.M.)

Whilst every attempt has been made to ensure the accuracy of the floor plan contained here, measurement of doors, windows, rooms and any other items are approximate and no responsibility is taken for any error, omission, or mis-statement. This plan is for illustrative purposes only and should be used as such by any prospective purchaser. The services, systems and appliances shown have not been tested and no guarante as to their operability or efficiency can be given Made with Metropix ©2013

## Description

Welcome to Bramshott Place on Fleet Road! This modern apartment boasts a well-positioned second-floor location, offering convenience and comfort. With 1 reception room, 2 bedrooms, and 2 bathrooms, this property is perfect for those seeking a stylish and practical living space.