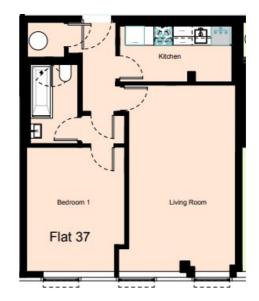

As you step into the apartment, you are greeted by a spacious reception room that offers plenty of natural light, creating a warm and inviting atmosphere. The bedroom is cosy and perfect for unwinding after a long day, while the bathroom provides a sleek and modern space to relax and rejuvenate.

## Key features

- One Bedroom Apartment
- High Spec
- Large Living Space
- Available 12th September 2024
- Minimum Term 12 Month Let

- Modern Build
- Allocated Parking Space
- Good Size Bedroom
- Unfurnished
- Water To Be Included In Rent