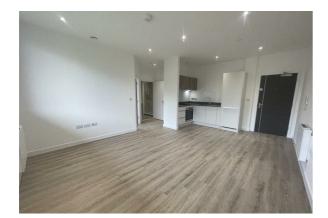

## Description

Welcome to Springfield House in the charming town of Basingstoke! This delightful apartment boasts a modern and contemporary design, perfect for those seeking a stylish living space.

Upon entering, you are greeted by a cosy reception room, ideal for relaxing or entertaining guests. The property features one spacious bedroom, offering a peaceful retreat at the end of a long day. The bathroom is sleek and well-appointed, providing both comfort and convenience.

## Key features

- One Bedroom Apartment
- Water & electric separately metered
- Intergrated fridge freezer, dishwasher, ceramic hob & electric oven
- Rain shower & heated towel rail
- Smart Parcel drop box facility & On-site manager 's office.
- Combination blinds partial or full black-out
- Lightning fast Fibre Broadband plus TV, telephone & Sky Q points
- LED mirror with shaver socket & demister function
- · Onsite parking included in the rent
- Available August 2024