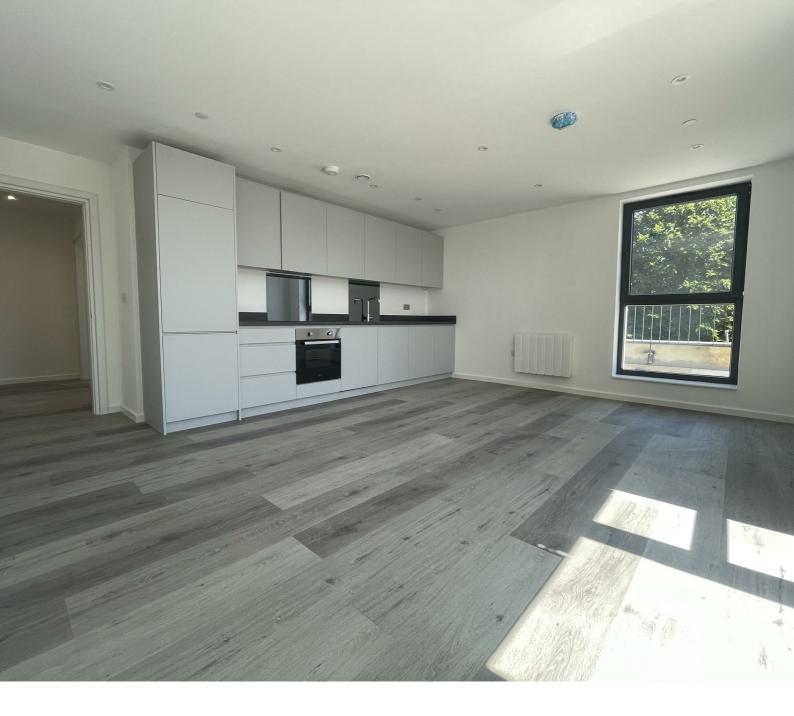

## Description

Waterfords are proud to present this modern two bedroom balcony apartment available to rent on an unfurnished basis from September 2024, a single permit parking space will be provided with the flat.

## Key features

- BUILT IN 2022
- Second Floor Apartment
- Unfurnished
- Permit Parking
- Internal Bike Storage

- Two Bedroom
- Very Good Sized Property Measuring 65sqm plus Balcony
- Available from September 2nd 2024
- Private Porch
- Council Tax Band to be confirmed by Council