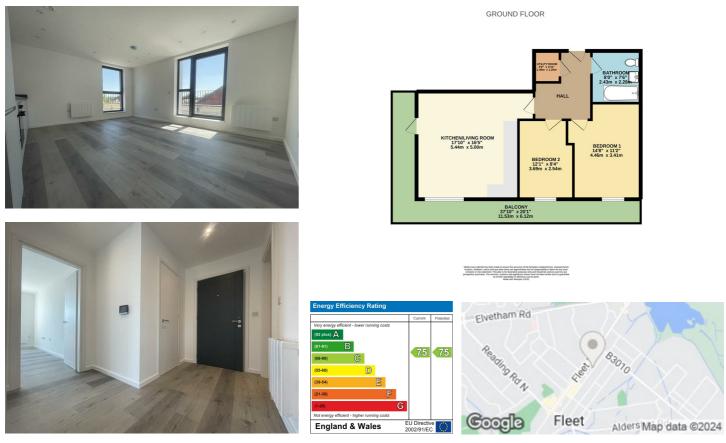

## Description

Waterfords are proud to present this modern two bedroom balcony apartment available to rent on an unfurnished basis from September 2024, a single permit parking space will be provided with the flat.

## Key features

- BUILT IN 2022
- Second Floor Apartment
- Unfurnished
- Permit Parking
- Internal Bike Storage

- Two Bedroom
- Very Good Sized Property Measuring 65sqm plus Balcony
- Available from September 2nd 2024
- Private Porch
- Council Tax Band to be confirmed by Council