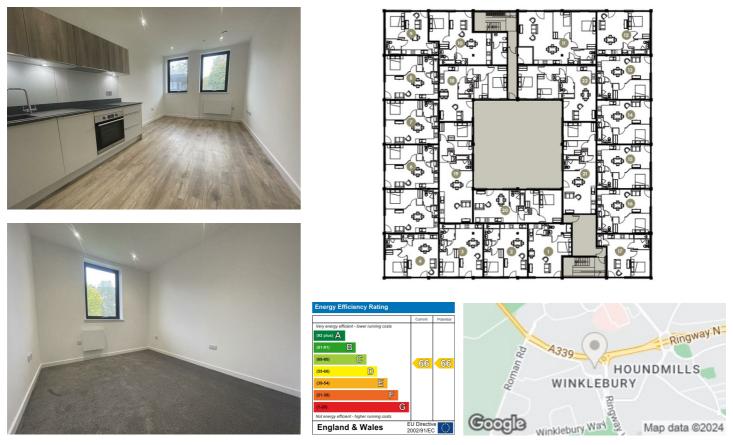

## Description

Waterford's are proud to present this modern one bedroom apparent available to rent on an unfurnished basis from 25th June 2024.

## Key features

- One Bedroom Apartment to rent
- Water & electric separately metered
- Intergrated fridge freezer, dishwasher, ceramic hob & electric oven
- Rain shower & heated towel rail
- Smart Parcel drop box facility & On-site manager 's office.
- Combination blinds partial or full black-out
- Lightning fast Fibre Broadband plus TV, telephone & Sky Q
  points.
- LED mirror with shaver socket & demister function
- Onsite parking included in the rent
- Modern Build Available June 2024