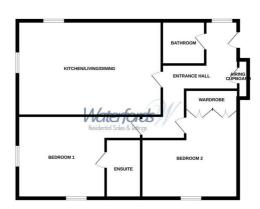

Fairway Heights | Minley Road | Fleet | GU51 2RB

£2,500 PCM

TOP FLOOR 1000 sq.ft. (92.9 sq.m.) approx.

TOTAL FLOOR AREA: 1000 sq.ft. (92.9 sq.m.) approx.

White every altering has been made to ensure the accouncy of the floories, consume have, measurements of floories, without norms and any other man are approximate and in integrateding a bean for any error, prospective purchases. The services, systems and applications shown have not been trade and no guarantee as to their operation or discovery; can be given.