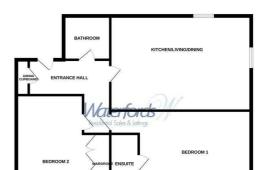

Fairway Heights | Minley Road | Fleet | GU51 2RB

£2,500 PCM

TOP FLOOR 1000 sq.ft. (92.9 sq.m.) approx.

TOTAL FLOOR AREA: 1000 sight (92.9 sight) approx.

Writis every alternal has been reade to ensure the accusary of the booking-contained here, measurements, of doors, writisher, social and siny of them are suppressed and of enopositioning is been for any error, and proposition procedure procedure. The services, systems and applications show have not been beside and no guarantee and to the ground procedure procedure. The services, systems and applications show have not been beside and no guarantee and to the ground procedure procedure, on the green.