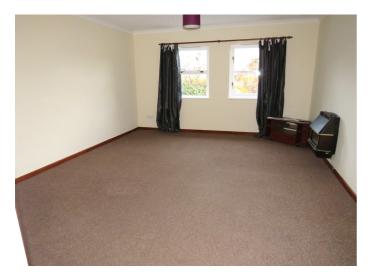

**STUDIO** (19'8" x 13'4") (6.0m x 4.06m) with 2 double glazed windows to front and one to the side, fitted coal effect gas fire, TV aerial point, coved ceiling, built in cupboard housing Worcester gas fired water heater. Range of wall and floor un its with round edged work surfaces incorporating Indesit four ring electric hob unit with oven under, Indesit extractor cooker hood over, single drainer stainless steel sink unit with mixer tap, tiled splash backs.