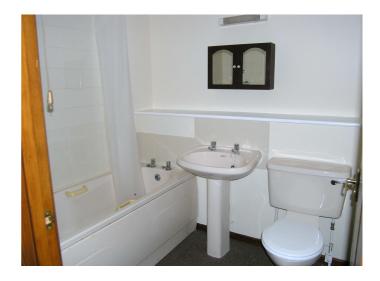

**BATHROOM** (6'9" x 5'9") (2.06m x 1.75m) with modern suite comprising: panelled bath with fitted shower unit over, low flush toilet, pedestal wash hand basin. Ceramic tiled splash backs, wall mounted Dimplex electric heater, Marley extractor fan.