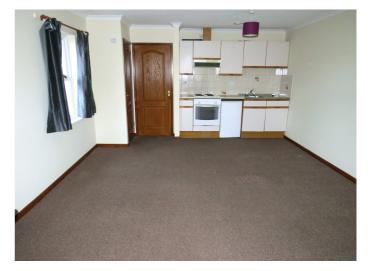

**STUDIO** (19'8" x 13'4") (6.0m x 4.06m) with 2 double glazed windows to front and one to the side, fitted coal effect gas fire, TV aerial point, coved ceiling, built in cupboard housing Worcester gas fired water heater. Range of wall and floor un its with round edged work surfaces incorporating Indesit four ring electric hob unit with oven under, Indesit extractor cooker hood over, single drainer stainless steel sink unit with mixer tap, tiled splash backs.