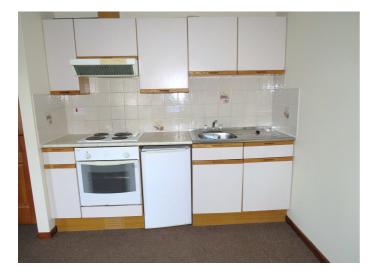

**STUDIO** (19'8" x 13'4") (6.0m x 4.06m) with 2 double glazed windows to front and one to the side, fitted coal effect gas fire, TV aerial point, coved ceiling, built in cupboard housing Worcester gas fired water heater. Range of wall and floor un its with round edged work surfaces incorporating Indesit four ring electric hob unit with oven under, Indesit extractor cooker hood over, single drainer stainless steel sink unit with mixer tap, tiled splash backs.