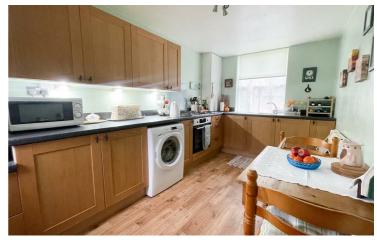

# Kitchen

14'4 x 13'10

Fitted with a matching range of wall and base units with drawers with worksurface over incorporating stainless steel sink with mixer tap over and drainer. Four ring gas hob with electric oven. Space and plumbing for washing machine. Space for fridge freezer. Space for dining table. Wall cupboard housing the alpha wall mounted gas combi boiler. Counter top lighting, three windows and radiator.