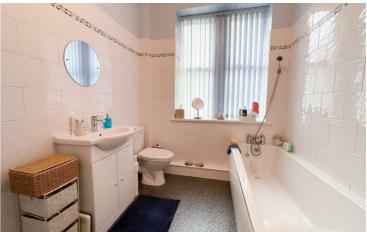

## **Private Entrance Hallway**

With large built in storage cupboard with hanging space and shelf.

Fitted with a matching three piece suite comprising: Paneled bath with shower attachment, Wc with dual flush and wash hand basin with mixer tap and vanity unit below. Half tiled walls. Wooden window, heated towel rail.