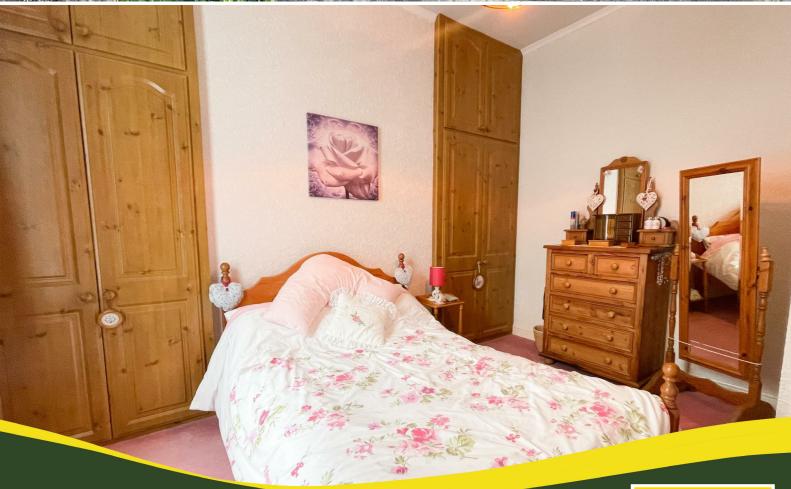

### Bedroom

13'9 x 10'7

Wooden window and radiator. Two built in floor to ceiling wardrobes with hanging space and

Wooden window and radiator.