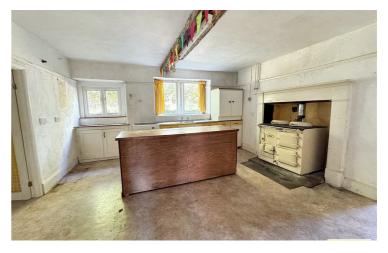

#### Reception Room 2

Window to front. Electric radiator. Fireplace.

Fitted base units incorporating stainless steel sink. Space for cooker. Inset Aga. Window to rear. Exposed wooden beams. Central island with base units.