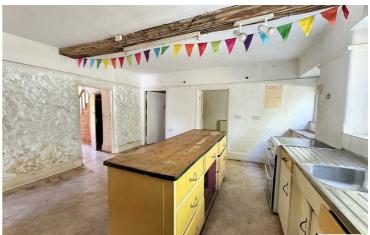

#### Reception Room 2

Window to front. Electric radiator. Fireplace.

Fitted base units incorporating stainless steel sink. Space for cooker. Inset Aga. Window to rear. Exposed wooden beams. Central island with base units.