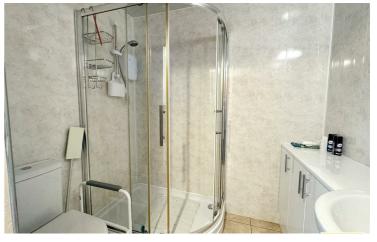

#### Shower Room

With corner shower cubical with wall mounted shower over, wash hand basin with vanity storage below and WC. Mermaid boarded walls and tiled flooring. Electric heated towel rail.