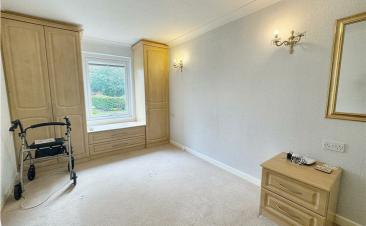

#### Bedroom

14'1 x 8'8

With Upvc window and electric radiator. Built in wardrobes with folding doors to one wall and second wall with fitted wardrobes and drawers.