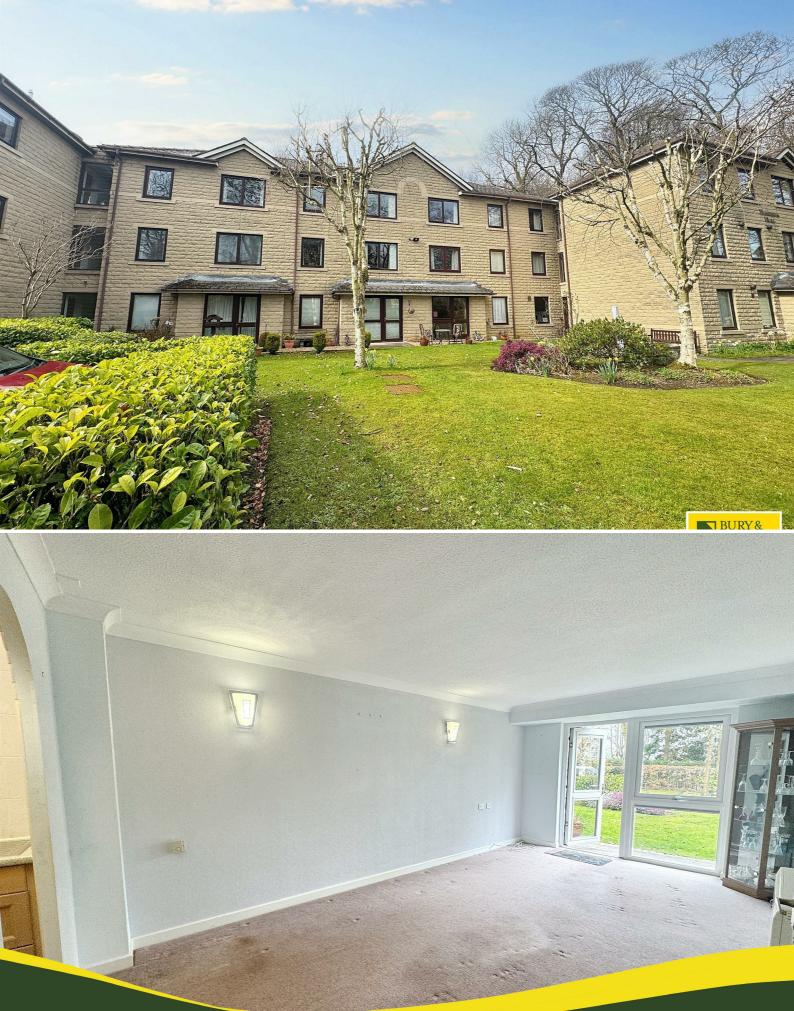

## 7 Homemoss House Park Road **Buxton** Derbyshire, SK17 6TH

acre(s)

\* Bury and Hilton are delighted to offer for sale this one bedroomed GROUND FLOOR retirement apartment with NO ONWARD CHAIN. \*Located on the popular Homemoss House development which benefits from a lift service, a

(H

communal lounge and laundry service. \*Benefits from Upvc double glazing.

#### Lounge 19'4 x 10'6

Upvc patio doors leading onto communal gardens. Electric radiator.