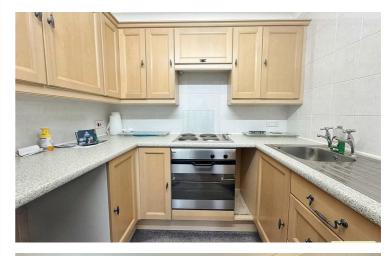

#### Kitchen 7'4 x 5'4

Fitted with a range of wall and base units with drawers and work surface over incorporating stainless steel sink and drainer with tiled splashbacks. Space for under counter fridge. Electric oven and hob with extractor hood over.