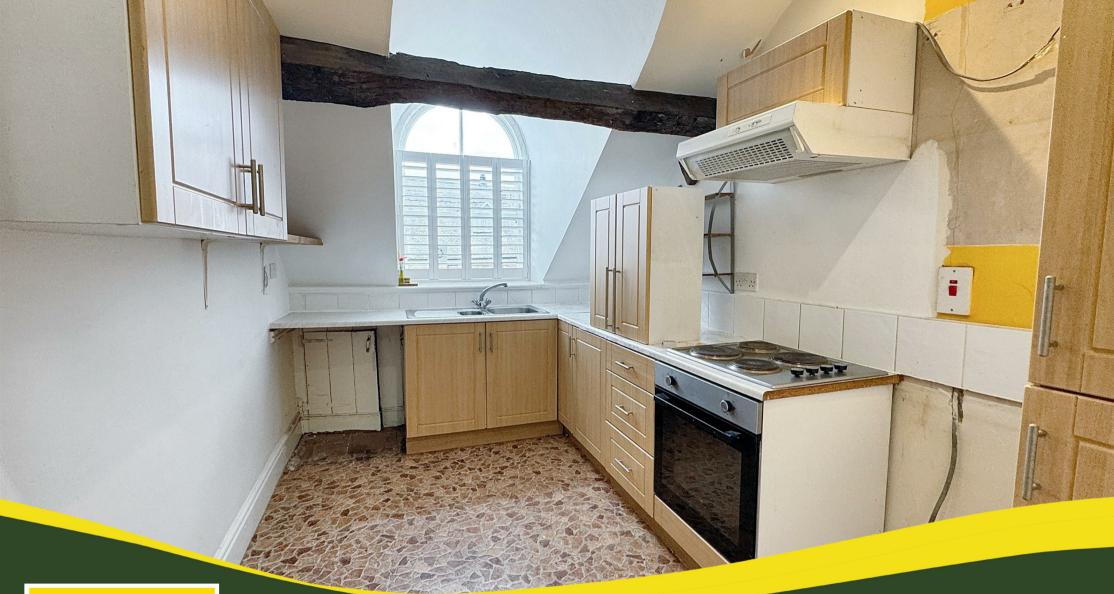

## Kitchen

Fitted with wall and base units with drawers and worksurface over incorporating one and a half bowl stainless steel sink. Electric hob and oven wih extractor hood over. Space for washing machine and fredge freezer. Arched window to front overlooking Buxton Market Place. Exposed wooden beam.