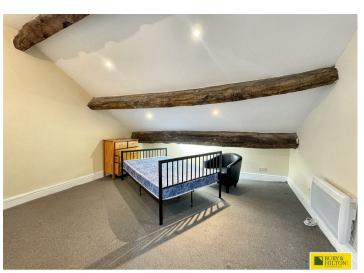

### **Bedroom**

With window to side. Electric heater. Exposed wooden beams. Spotlight lighting.

### **Bedroom**

Velux window. Electric heater. Built in wardrobes. Shower cubical with wall mounted shower over and tiled walls. Extractor fan. Spotlight lights. Exposed wooden beams.

Buxton - 0129827524