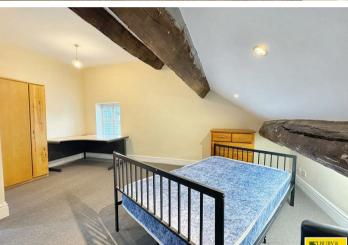

### **Bedroom**

With window to side. Electric heater. Exposed wooden beams. Spotlight lighting.

### **Bedroom**

Velux window. Electric heater. Built in wardrobes. Shower cubical with wall mounted shower over and tiled walls. Extractor fan. Spotlight lights. Exposed wooden beams.

Buxton - 0129827524