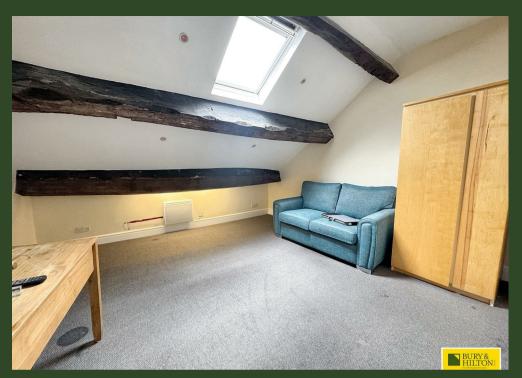

age cupboard, door intercom system and exposed wooden beam. Doors leading to:

# Lounge

Velux window. Electric radiator. Exposed wooden beams.

## Kitchen

Fitted with wall and base units with drawers and worksurface over incorporating one and a half bowl stainless steel sink. Electric hob and oven wih extractor hood over. Space for washing machine and fredge freezer. Arched window to front overlooking Buxton Market Place. Exposed wooden beam.

### **Bedroom**

With window to side. Electric heater. Exposed wooden beams. Spotlight lighting.

### **Bedroom**

Velux window. Electric heater. Built in wardrobes. Shower cubical with wall mounted shower over and tiled walls. Extractor fan. Spotlight lights. Exposed wooden beams.



Buxton - 0129827524



buxton homes @bury and hilton. co. uk















# Accommodation

#### **Bathroom**

Fitted with wash hand basin, wc, shower cubical with wall mounted shower and tiled walls and free standing paneled bath. Electric towel rail. Spotlight lighting. Exposed wooden beams. Cupboard housing the hot water cylinder.

HPBC-BAND A

EPC-E

LEASEHOLD. 999 YEAR LEASE GRANTED 27TH JUNE 2003. Approx. £500 per annum GR/SC.

### **Agents Notes**

Bury & Hilton have made every reasonable effort to ensure these details offer an accurate and fair description of the property. The particulars are produced in good faith, for guidance only and do not constitute or form an offer or part of the contract for sale. Bury & Hilton and their employees are not authorised to give any warranties or representations in relation to the sale and give notice that