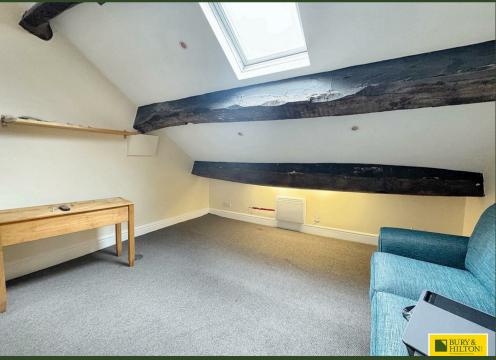

e cupboard, door intercom system and exposed wooden beam. Doors leading to:

# Lounge

Velux window. Electric radiator. Exposed wooden beams.

## Kitchen

Fitted with wall and base units with drawers and worksurface over incorporating one and a half bowl stainless steel sink. Electric hob and oven wih extractor hood over. Space for washing machine and fredge freezer. Arched window to front overlooking Buxton Market Place. Exposed wooden beam.

### **Bedroom**

With window to side. Electric heater. Exposed wooden beams. Spotlight lighting.

### **Bedroom**

Velux window. Electric heater. Built in wardrobes. Shower cubical with wall mounted shower over and tiled walls. Extractor fan. Spotlight lights. Exposed wooden beams.



Buxton - 0129827524



buxton homes @bury and hilton. co. uk















# Accommodation

#### **Bathroom**

Fitted with wash hand basin, wc, shower cubical with wall mounted shower and tiled walls and free standing paneled bath. Electric towel rail. Spotlight lighting. Exposed wooden beams. Cupboard housing the hot water cylinder.

HPBC-BAND A

EPC-E

LEASEHOLD. 999 YEAR LEASE GRANTED 27TH JUNE 2003. Approx. £500 per annum GR/SC.

### **Agents Notes**

Bury & Hilton have made every reasonable effort to ensure these details offer an accurate and fair description of the property. The particulars are produced in good faith, for guidance only and do not constitute or form an offer or part of the contract for sale. Bury & Hilton and their employees are not authorised to give any warranties or representations in relation to the sale and give notice that al