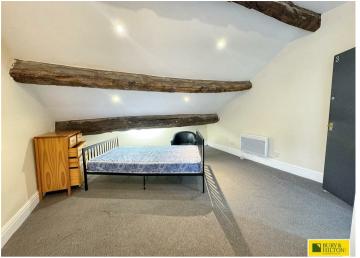

### **Bedroom**

With window to side. Electric heater. Exposed wooden beams. Spotlight lighting.