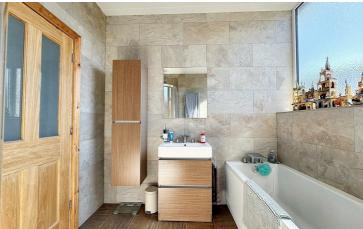

## Bathroom

Fitted with a recently installed modern bathroom suite comprising: Paneled bath, wash hand basin with vanity drawers below, WC and large fully mermaid boarded corner shower cubical with sliding door, waterfall style shower head over and hand held shower. Fully tiles walls. Heated towel rail. Two Upvc windows to rear.