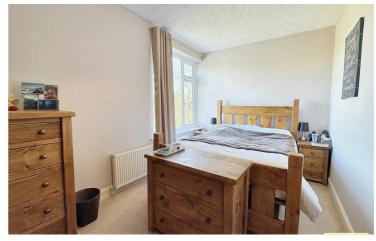

#### Bedroom

8'8 x 7'10

Upvc window to front. Radiator. Large built in storage cupboard with second cupboard housing the wall mounted 'Worcester' gas combi boiler.

#### Bedroom

11'6 x 9'11

Upvc window to front. Radiator.

### **Bedroom**

16'10 x 8'8

Upvc window to side. Radiator.