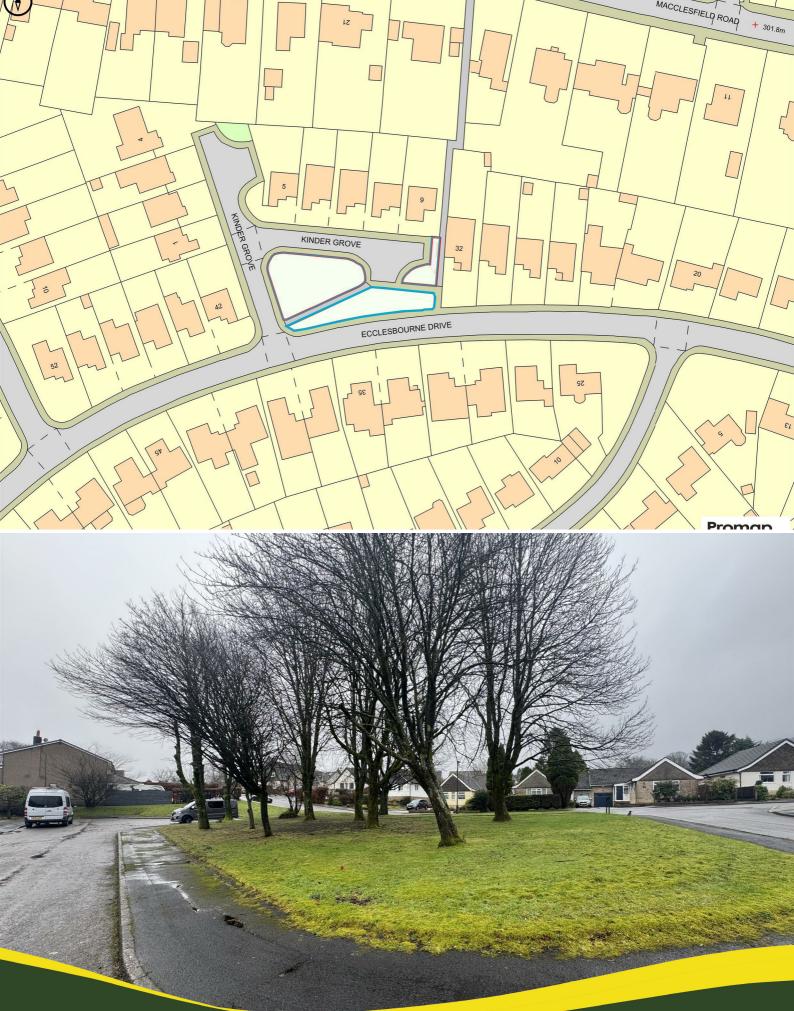

## Small piece of land Kinder Growe

Estate Agents. Valuers. Auctioneers. Chartered Surveyors Part of the Bagshaws Partnership

acre(s)

\* Three small parcels of land at Kinder Grove. \* Guide Price £5,000-£10,000. \* The land may be of interest to speculators.