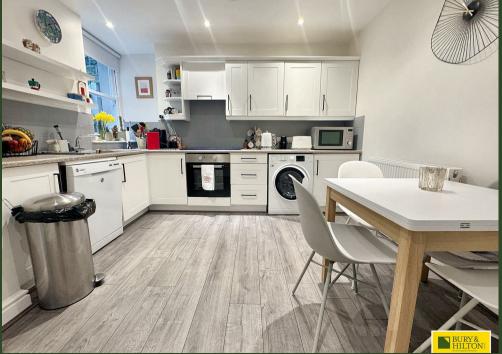

### Kitchen Diner

Fitted wit a modern and matching range of wall and base units with drawers with worksurface over incorporating stainless steel sink with drainer and tiled splash backs. Electric hob and oven with extractor hood over. Space and plumbing for washer and dryer. Space for fridge freezer. Space for dining table. Radiator. Spotlight lights. Sash window. Laminate flooring.