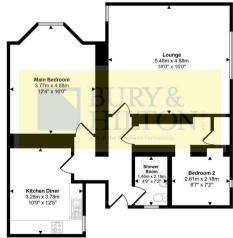

### **Inner Hallway**

With built in shelving and built in storage cupboard housing the 'Valliant' gas combi boiler. Laminate flooring.

Buxton - 0129827524

buxton homes @bury and hilton. co. uk

Floorplan

This floorplan is only for illustrative purposes and is not to scale. Measurements of rooms, doors, windows, and any items are approxima and no responsibility is taken for any error, omission or mis-statement. I cons of items such as bathroom suites are representations only a may not look like the real items. Made with Made Snanny 360.

## Accommodation