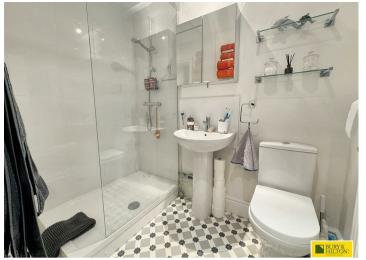

### **Shower Room**

Fitted with a matching suite comprising: Wash hand basin, WC and walk in shower cubical with glass screen and shower. Partially tiled walls. Extractor fan. Spot light lighting. Radiator. Sash window.