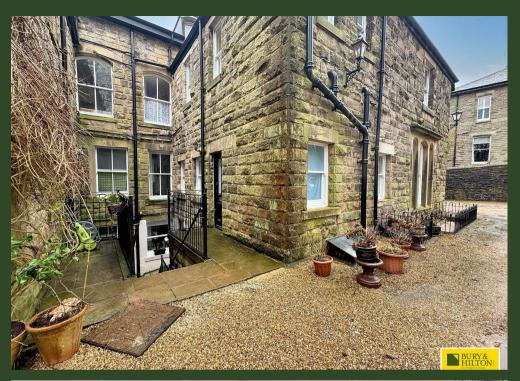

Spot light lighting. Radiator. Sash window.

### Kitchen Diner

Fitted wit a modern and matching range of wall and base units with drawers with worksurface over incorporating stainless steel sink with drainer and tiled splash backs. Electric hob and oven with extractor hood over. Space and plumbing for washer and dryer. Space for fridge freezer. Space for dining table. Radiator. Spotlight lights. Sash window. Laminate flooring.

### Lounge

Three sash windows. Radiator. Spot light lighting. Carpet flooring.

### **Bedroom One**

Sash window. Radiator. Spotlight lighting. Carpet flooring.

### **Inner Hallway**

With built in shelving and built in storage cupboard housing the 'Valliant' gas combi boiler. Laminate flooring.



Buxton - 0129827524



buxton homes @bury and hilton. co. uk



















Floorplan

This floorplan is only for illustrative purposes and is not to scale. Measurements of rooms, doors, windows, and any items are approxima and no responsibility is taken for any error, omission or mis-statement. I cons of items such as bathroom suites are representations only a may not look like the real items. Made with Made Snanny 360.

## Accommodation

#### **Bedroom Two**

Sash window. Radiator. Laminate flooring.

LEASEHOLD- 999 YEAR LEASE GRANTED 26TH MAY 2007. £100 PER ANNUM GROUND RENT. £85PCM Service Charge EPC- D HPBC-A

### **Agents Notes**

Bury & Hilton have made every reasonable effort to ensure these details offer an accurate and fair description of the property. The particulars are produced in good faith, for guidance only and do not constitute or