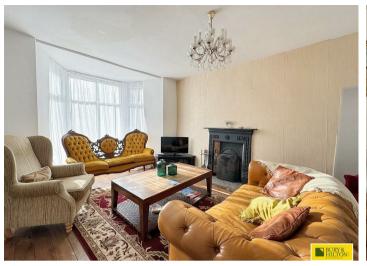

#### Lounge

Upvc bay window to front. Radiator. Original cast iron fireplace with tiled surround and stone hearth.