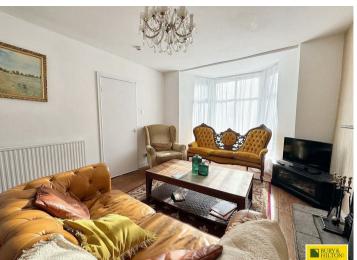

#### Lounge

Upvc bay window to front. Radiator. Original cast iron fireplace with tiled surround and stone hearth.