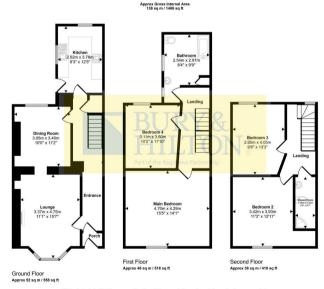

orboards.

#### Kitchen

Fitted with a matching range of wall and base units with drawers with wood effect worksurface over incorporating stainless stell sink with drainer. four ring gas gob with oven below and extractor hood over. Space and plumbing for washing machine and space for fridge freezer. Tiled splashbacks. Upvc window to side and side door leading to the rear yard. Radiator.

#### Lower Ground Floor- Cellar

#### First Floor Landing

#### Bathroom

Fitted with a three piece suite comprising: Wash hand basin, wc and panelled bath with wall mounted shower over. Tiled flooring and partially tiled walls. Extractor. Radiator. Cupboard housing the Alpha boiler.

#### Bedroom

Upvc window to rear. Radiator.



Buxton - 0129827524



buxton homes @buryand hilton. co. uk

















## Accommodation

#### **Bedroom**

Upvc window to front. Radiator.

#### Second Floor Landing

Upvc window to rear.

#### Bedroom

Upvc window to rear. Radiator.

#### **Bedroom**

Upvc window to front. Radiator.

Fitted with a corner shower with sliding doors, dual flush wc and wash hand basin. Tiled flooring.

To the front of the property there is a forecourt garden whilst to the rear there is a yard with outside storage.

FREEHOLD

HPBC-C

EPC-D

Bury & Hilton have made every reasonable effort to ensure these details offer an accurate and fair description of the property. The particulars are produced in good faith, for guidance only and do not constitute or form an offer or part of the contract for sale. Bury & Hilton and their employees are not authorised to give any warranties or r