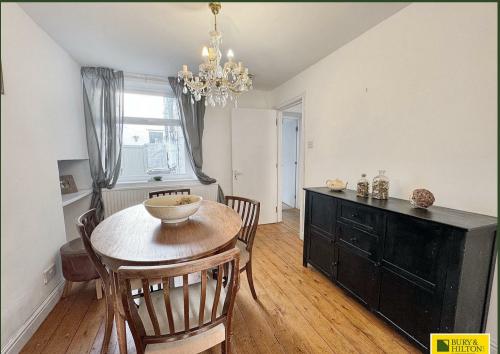

wooden floorboards.

#### Kitchen

Fitted with a matching range of wall and base units with drawers with wood effect worksurface over incorporating stainless stell sink with drainer. four ring gas gob with oven below and extractor hood over. Space and plumbing for washing machine and space for fridge freezer. Tiled splashbacks. Upvc window to side and side door leading to the rear yard. Radiator.

#### Lower Ground Floor- Cellar

#### First Floor Landing

#### Bathroom

Fitted with a three piece suite comprising: Wash hand basin, wc and panelled bath with wall mounted shower over. Tiled flooring and partially tiled walls. Extractor. Radiator. Cupboard housing the Alpha boiler.

#### Bedroom

Upvc window to rear. Radiator.



Buxton - 0129827524



buxton homes @buryand hilton. co. uk

















## Accommodation

#### **Bedroom**

Upvc window to front. Radiator.

#### Second Floor Landing

Upvc window to rear.

#### Bedroom

Upvc window to rear. Radiator.

#### **Bedroom**

Upvc window to front. Radiator.

Fitted with a corner shower with sliding doors, dual flush wc and wash hand basin. Tiled flooring.

To the front of the property there is a forecourt garden whilst to the rear there is a yard with outside storage.

FREEHOLD

HPBC-C

EPC-D

Bury & Hilton have made every reasonable effort to ensure these details offer an accurate and fair description of the property. The particulars are produced in good faith, for guidance only and do not constitute or form an offer or part of the contract for sale. Bury & Hilton and their employees are not authorised to give any warra