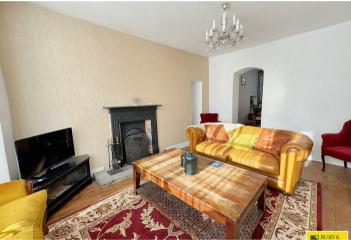

#### Lounge

Upvc bay window to front. Radiator. Original cast iron fireplace with tiled surround and stone hearth.