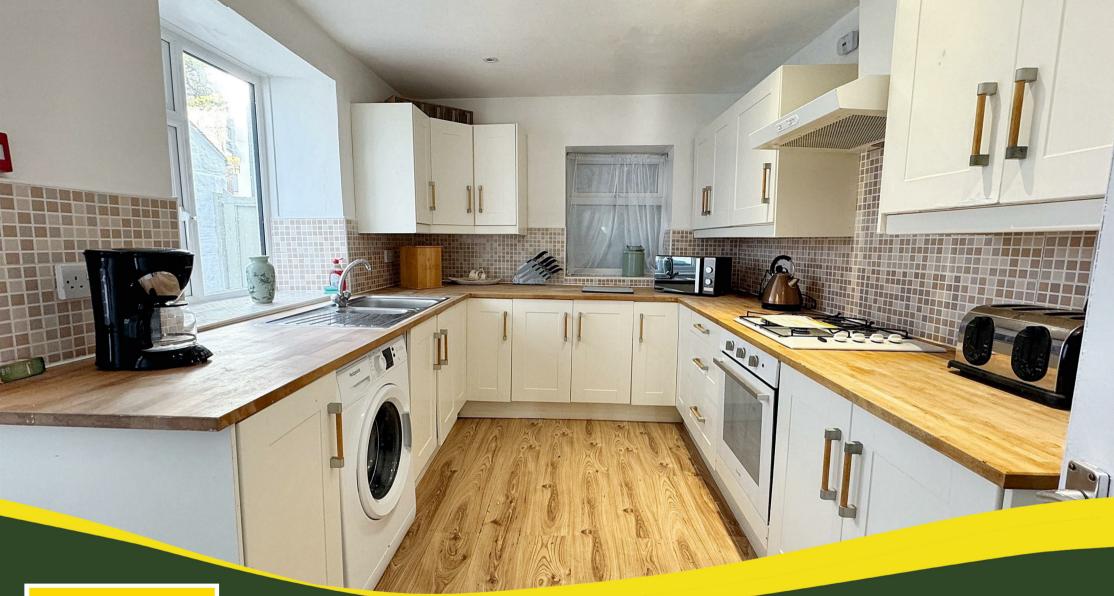

#### Kitchen

Fitted with a matching range of wall and base units with drawers with wood effect worksurface over incorporating stainless stell sink with drainer. four ring gas gob with oven below and extractor hood over. Space and plumbing for washing machine and space for fridge freezer. Tiled splashbacks. Upvc window to side and side door leading to the rear yard. Radiator.