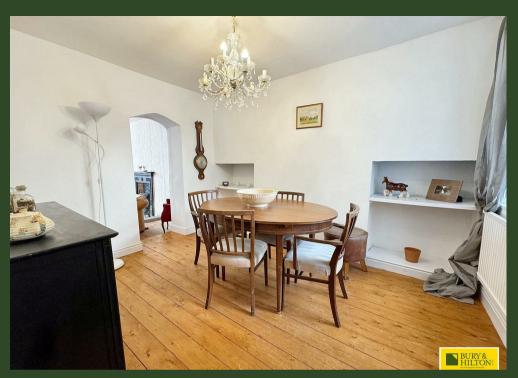

d wooden floorboards.

#### Kitchen

Fitted with a matching range of wall and base units with drawers with wood effect worksurface over incorporating stainless stell sink with drainer. four ring gas gob with oven below and extractor hood over. Space and plumbing for washing machine and space for fridge freezer. Tiled splashbacks. Upvc window to side and side door leading to the rear yard. Radiator.

#### Lower Ground Floor- Cellar

#### First Floor Landing

#### Bathroom

Fitted with a three piece suite comprising: Wash hand basin, wc and panelled bath with wall mounted shower over. Tiled flooring and partially tiled walls. Extractor. Radiator. Cupboard housing the Alpha boiler.

#### Bedroom

Upvc window to rear. Radiator.



Buxton - 0129827524



buxton homes @buryand hilton. co. uk

















## Accommodation

#### **Bedroom**

Upvc window to front. Radiator.

#### Second Floor Landing

Upvc window to rear.

#### Bedroom

Upvc window to rear. Radiator.

#### **Bedroom**

Upvc window to front. Radiator.

Fitted with a corner shower with sliding doors, dual flush wc and wash hand basin. Tiled flooring.

To the front of the property there is a forecourt garden whilst to the rear there is a yard with outside storage.

FREEHOLD

HPBC-C

EPC-D

Bury & Hilton have made every reasonable effort to ensure these details offer an accurate and fair description of the property. The particulars are produced in good faith, for guidance only and do not constitute or form an offer or part of the contract for sale. Bury & Hilton and their employees are not authorised to give any war