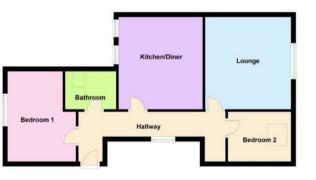

stainless steel sink with drainer and mixer tap over. Wall mounted 'Alpha' gas boiler. Electric oven and hob with extractor over. Radiator. Space for dining table. Window.

## Lounge

Window. Radiator. Feature fireplace with surround.

# Bedroom

Window. Radiator. Built in wardrobe.

# Bedroom

Velux style window. Radiator.



Buxton - 0129827524



buxtonhomes@buryandhilton.co.uk









# Accommodation

#### Bathroom

Fitted with a three piece suite comprising: Wash hand basin, WC and paneled bath with shower over. Partially tiled walls. Extractor fan. Radiator. Velux style window.

#### LEASEHOLD- Share of freehold. 1/3rd.

999 year lease granted from 1 June 2006. No ground rent. No service charge. Works paid for and split and and when required. EPC- C HPBC- BAND A





Second Floor



#### **Agents Notes**

Bury & Hilton have made every reasonable effort to ensure these details offer an accurate and fair description of the property. The particulars are produced in good faith, for guidance only and do not constitute or form an offer or part of the contract for sale. Bury & Hilton and their employees are not authorised to give any warranties or representations in relation to the sale and give notice that all plans, measurements, distances, areas and any other details referred to are approximate and based on information available at the time of printing.



BAGSHAWS Land - Property - Livestock

17 High Street, Buxton, Derbyshire, SK17 6ET **T:** 0129827524

**E**: buxtonhomes@buryandhilton.co.uk

www.buryandhilton.co.uk Part of the Bagshaws Partnership

| Offices in: |