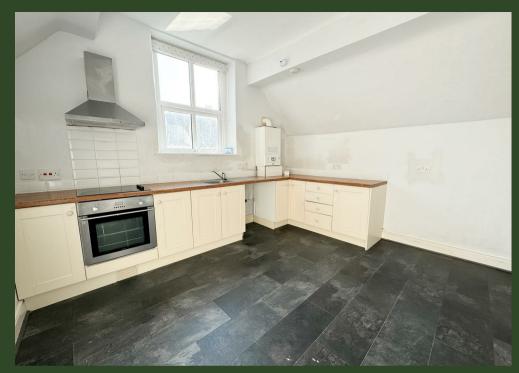

## Kitchen Diner

Fitted with base units and drawers, with worksurface over incorporating stainless steel sink with drainer and mixer tap over. Wall mounted 'Alpha' gas boiler. Electric oven and hob with extractor over. Radiator. Space for dining table. Window.