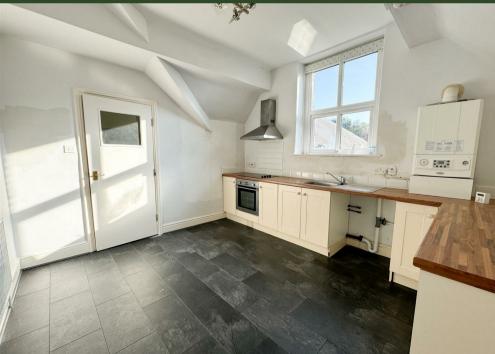

## Kitchen Diner

Fitted with base units and drawers, with worksurface over incorporating stainless steel sink with drainer and mixer tap over. Wall mounted 'Alpha' gas boiler. Electric oven and hob with extractor over. Radiator. Space for dining table. Window.