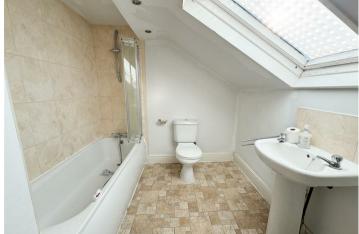

#### Bathroom

Fitted with a three piece suite comprising: Wash hand basin, WC and paneled bath with shower over. Partially tiled walls. Extractor fan. Radiator. Velux style window.