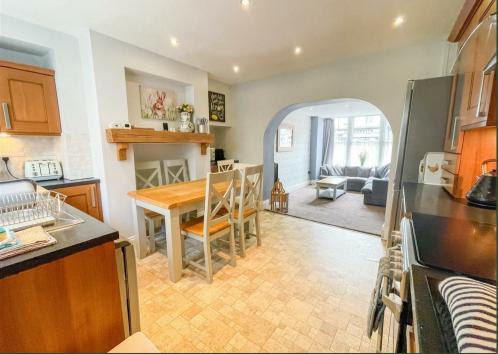

#### Fitted Kitchen/ Diner

Fitted with a matching range of wall and base units with drawers. Fitted working surfaces incorporating a one and a half bowl stainless steel sink unit and drainer with mixer tap over. Tiled splash backs. Gas cooker point with stainless steel extractor hood over. Plumbing for automatic dishwasher. Space for dining suite and standing space for fridge freezer. Ceiling spot lights. Upvc double glazed window to rear. Feature recess with power point and solid timber mantel shelf with internal lighting.