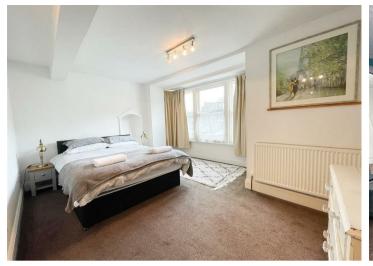

#### Master Bedroom

Large sealed unit double glazed square sash bay window to front. Central heating radiator. Feature arched recess shelf.