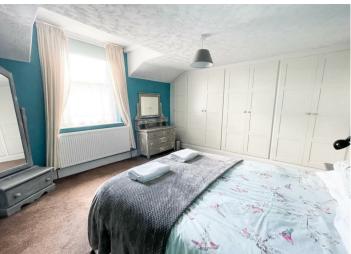

#### **Bedroom Two**

Sealed unit double glazed sash window to front. Central heating radiator. Full wall length fitted wardrobes with ample hanging and storage space.