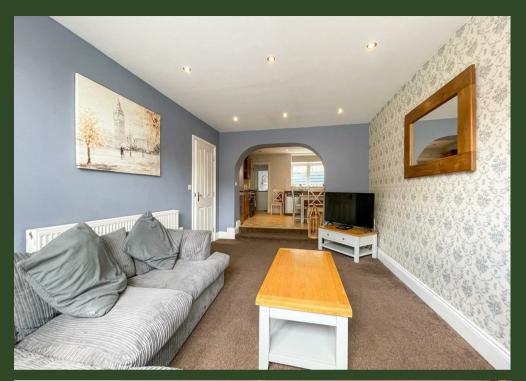

#### Lounge

Large sealed unit double glazed square sash bay window to front with window seat and fitted cupboard under housing the domestic meters. Central heating radiator. Ceiling spot lights. Steps and feature arch through to: