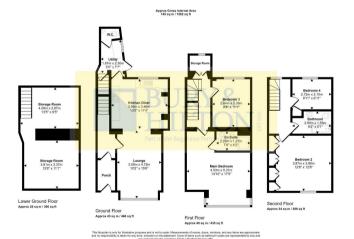

ainless steel extractor hood over. Plumbing for automatic dishwasher. Space for dining suite and standing space for fridge freezer. Ceiling spot lights. Upvc double glazed window to rear. Feature recess with power point and solid timber mantel shelf with internal lighting.

#### **Utility Room**

Fitted working surface with plumbing for automatic washing machine and further space for tumble dryer. Upvc double glazed window to side. Access to loft void. Door to rear leading to the yard. Radiator.

#### Cloakroom

Fitted with a low level wc and corner mounted wash hand basin. Light and extractor fan.

#### Cellar

Split into two chambers with light, power points and electricity fuseboard. An excellent storage space.



Buxton - 0129827524



buxton homes @buryand hilton.co.uk

















# Accommodation

#### First Floor Landing

Central heating radiator. Stair case to second floor.

#### **Boiler/ Storage Room**

A useful storage area with wall mounted 'Valliant' gas combination boiler, Upvc double glazed window to rear and light.

#### **Bedroom Three**

Upvc double glazed window to rear. Central heating radiator. Recess shelving areas.

#### Master Bedroom

Large sealed unit double glazed square sash bay window to front. Central heating radiator. Feature arched recess shelf.

#### **En Suite**

Fitted with a fully tiled shower cubicle, dual flush wc and vanity wash hand basin with tiled splash backs and fitted shelving. Heated towel rail. Extractor fan.

#### Second Floor Landing

Upvc double glazed window to rear. Central heating radiator.

#### Bedroom Four

Upvc do