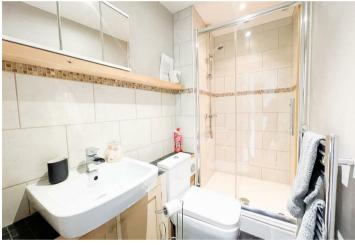

#### **En Suite**

Fitted with a fully tiled shower cubicle, dual flush wc and vanity wash hand basin with tiled splash backs and fitted shelving. Heated towel rail. Extractor fan.

#### **Family Bathroom**

Fitted with a white three piece suite to comprise; Offset panelled bath with shower over, curved fitted shower screen and tiled splash backs. Vanity wash hand basin and dual flush wc. Half tiled walls. Heated towel rail. Ceiling spot lights.