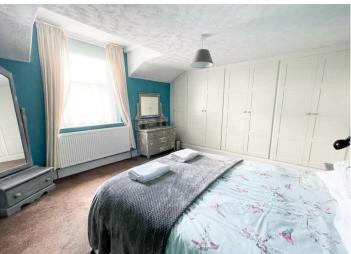

#### Master Bedroom

Large sealed unit double glazed square sash bay window to front. Central heating radiator. Feature arched recess shelf.

#### **Bedroom Two**

Sealed unit double glazed sash window to front. Central heating radiator. Full wall length fitted wardrobes with ample hanging and storage space.