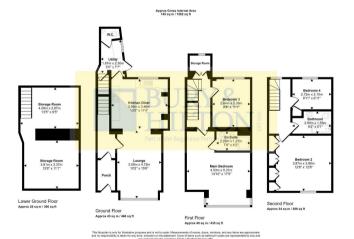

h stainless steel extractor hood over. Plumbing for automatic dishwasher. Space for dining suite and standing space for fridge freezer. Ceiling spot lights. Upvc double glazed window to rear. Feature recess with power point and solid timber mantel shelf with internal lighting.

## **Utility Room**

Fitted working surface with plumbing for automatic washing machine and further space for tumble dryer. Upvc double glazed window to side. Access to loft void. Door to rear leading to the yard. Radiator.

#### Cloakroom

Fitted with a low level wc and corner mounted wash hand basin. Light and extractor fan.

## Cellar

Split into two chambers with light, power points and electricity fuseboard. An excellent storage space.



Buxton - 0129827524



buxton homes @buryand hilton.co.uk

















# Accommodation

# First Floor Landing

Central heating radiator. Stair case to second floor.

# **Boiler/ Storage Room**

A useful storage area with wall mounted 'Valliant' gas combination boiler, Upvc double glazed window to rear and light.

#### **Bedroom Three**

Upvc double glazed window to rear. Central heating radiator. Recess shelving areas.

#### Master Bedroom

Large sealed unit double glazed square sash bay window to front. Central heating radiator. Feature arched recess shelf.

#### **En Suite**

Fitted with a fully tiled shower cubicle, dual flush wc and vanity wash hand basin with tiled splash backs and fitted shelving. Heated towel rail. Extractor fan.

# Second Floor Landing

Upvc double glazed window to rear. Central heating radiator.

#### **Bedroom Four**

Upvc double