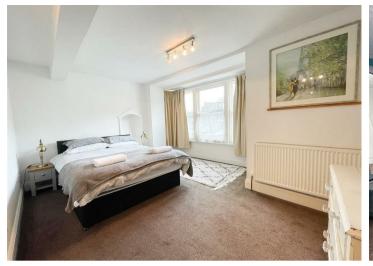

#### Master Bedroom

Large sealed unit double glazed square sash bay window to front. Central heating radiator. Feature arched recess shelf.

#### **Bedroom Two**

Sealed unit double glazed sash window to front. Central heating radiator. Full wall length fitted wardrobes with ample hanging and storage space.