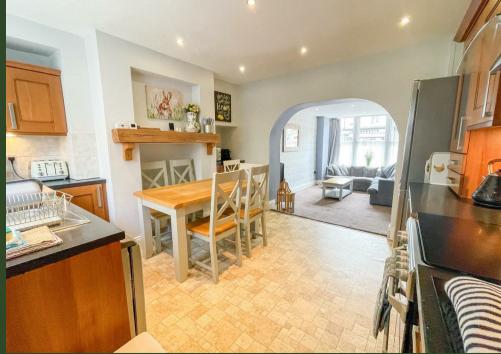

#### Fitted Kitchen/ Diner

Fitted with a matching range of wall and base units with drawers. Fitted working surfaces incorporating a one and a half bowl stainless steel sink unit and drainer with mixer tap over. Tiled splash backs. Gas cooker point with stainless steel extractor hood over. Plumbing for automatic dishwasher. Space for dining suite and standing space for fridge freezer. Ceiling spot lights. Upvc double glazed window to rear. Feature recess with power point and solid timber mantel shelf with internal lighting.