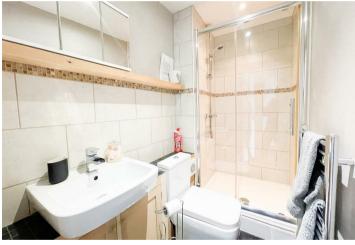

#### **En Suite**

Fitted with a fully tiled shower cubicle, dual flush wc and vanity wash hand basin with tiled splash backs and fitted shelving. Heated towel rail. Extractor fan.

# **Family Bathroom**

Fitted with a white three piece suite to comprise; Offset panelled bath with shower over, curved fitted shower screen and tiled splash backs. Vanity wash hand basin and dual flush wc. Half tiled walls. Heated towel rail. Ceiling spot lights.