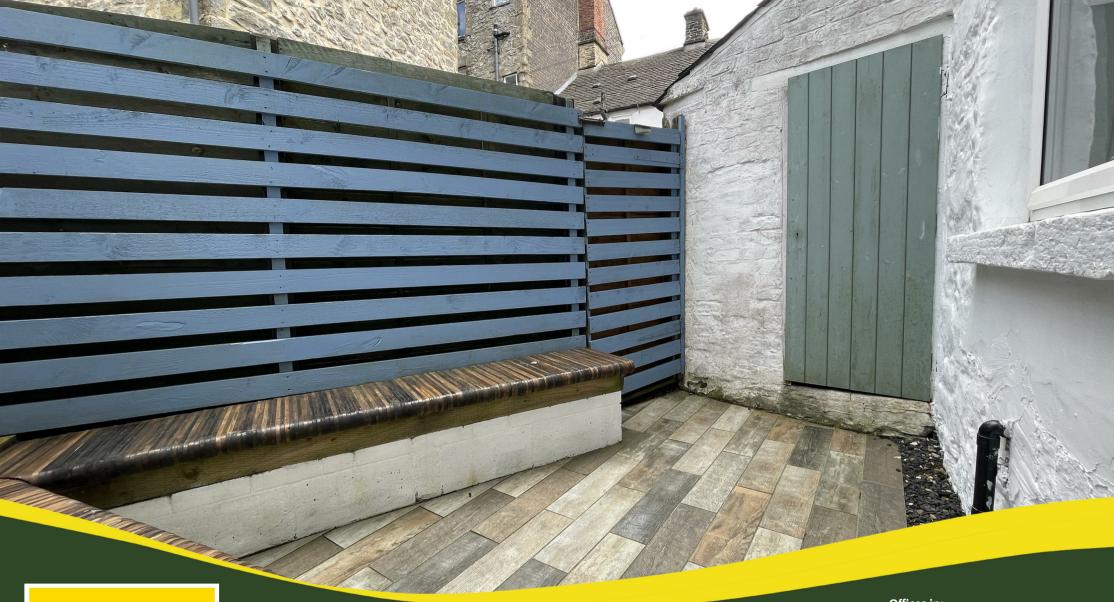

#### Outside

To the front of the property is space for parking a vehicle. To the rear of the property is an enclosed yard with useful store.