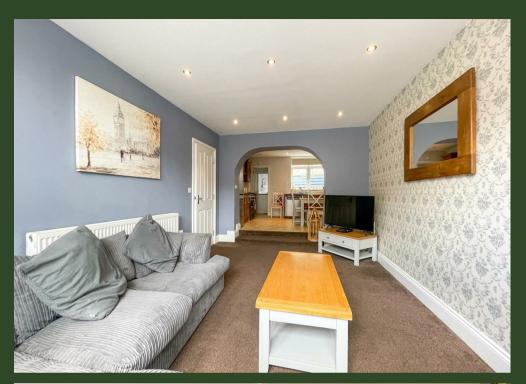

# Lounge

Large sealed unit double glazed square sash bay window to front with window seat and fitted cupboard under housing the domestic meters. Central heating radiator. Ceiling spot lights. Steps and feature arch through to: