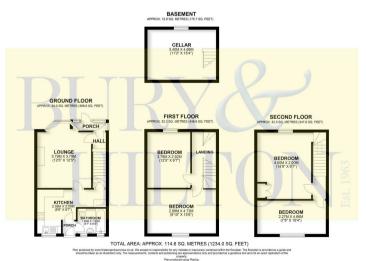

## Accommodation

#### **Lower Ground Floor- Cellar**

Useful storage space.

#### First Floor Landing

Roadiator. Stairs to second floor.

#### **Bedroom**

Upvc window to rear. Radiator.

#### **Bedroom**

Upvc window to front. Radiator.

#### **Second Floor Landing**

Velux style window.

#### Bedroom

Upvc window to front. Radiator. Built in storage cupboard.