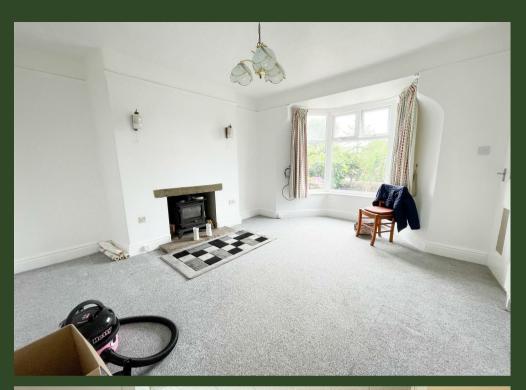

9,000

#### **Entrance Porch**

Upvc front entrance door with inner door leading too:

#### Hall

Stairs off to first floor.

#### Lounge

Upvc bay window to front. Radiator. Log burning stove.

#### Kitchen

L shaped kitchen fitted with a matching range of wall an base units with drawers and worksurface over incorporating sink with mixer tap and drainer. Wall mounted 'Alpha' Gas combination boiler. Space for electric cooker and breakfast bar seating area. Tiled splash backs. Further base units with worksurface area.

Upvc window to rear.

Door leading to cellar and rear hall.

#### Rear Hall

Upvc rear door leading to rear yard.

#### **Bathroom**

Fitted with wash hand basin, Wc and bath. Upvc window to rear. Heated towel rail



Buxton - 0129827524



buxtonhomes@buryandhilton.co.uk















## Accommodation

#### **Lower Ground Floor- Cellar**

Useful storage space.

#### First Floor Landing

Roadiator. Stairs to second floor.

#### **Bedroom**

Upvc window to rear. Radiator.

#### **Bedroom**

Upvc window to front. Radiator.

#### **Second Floor Landing**

Velux style window.

#### Bedroom

Upvc window to front. Radiator. Built in storage cupboard.

#### **Bedroom**

Upvc window to rear. Radiator.

#### Outside

To the front of the property there is a right of way, leading to the front yard. Opposite there is a good sized garden mainly to lawn with potting shed. To the rear of the property is a small yard leading to the unadopted road to the rear. Please note the parking space that comes with this property is on this lane.

FREEHOLD HPBC- BAND B EPC- ORDERED

###