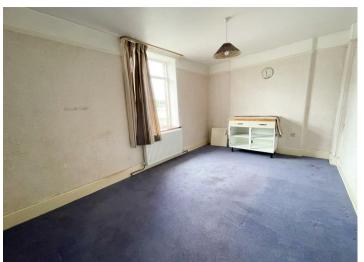

#### **Entrance Porch**

Upvc front entrance door with inner door leading too:

#### Hall

Stairs off to first floor.

#### Lounge

Upvc bay window to front. Radiator. Log burning stove.

#### Kitchen

L shaped kitchen fitted with a matching range of wall an base units with drawers and worksurface over incorporating sink with mixer tap and drainer. Wall mounted 'Alpha' Gas combination boiler. Space for electric cooker and breakfast bar seating area. Tiled splash backs. Further base units with worksurface area.

Upvc window to rear.

Door leading to cellar and rear hall.

#### Rear Hall

Upvc rear door leading to rear yard.

#### **Bathroom**

Fitted with wash hand basin, Wc and bath. Upvc window to rear. Heated towel rail



Buxton - 0129827524



buxtonhomes@buryandhilton.co.uk















## Accommodation

#### **Lower Ground Floor- Cellar**

Useful storage space.

#### First Floor Landing

Roadiator. Stairs to second floor.

#### **Bedroom**

Upvc window to rear. Radiator.

#### **Bedroom**

Upvc window to front. Radiator.

#### **Second Floor Landing**

Velux style window.

#### Bedroom

Upvc window to front. Radiator. Built in storage cupboard.

#### **Bedroom**

Upvc window to rear. Radiator.

#### Outside

To the front of the property there is a right of way, leading to the front yard. Opposite there is a good sized garden mainly to lawn with potting shed. To the rear of the property is a small yard leading to the unadopted road to the rear. Please note the parking space that comes with this property is on this lane.

FREEHOLD HPBC- BAND B EPC- ORDERED

#### **Ag