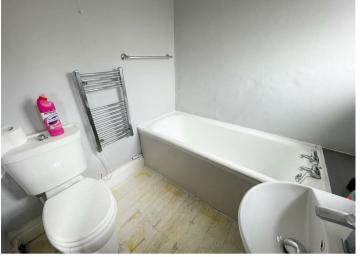

#### **Bathroom**

Fitted with wash hand basin, Wc and bath. Upvc window to rear. Heated towel rail

Buxton - 0129827524

buxtonhomes@buryandhilton.co.uk