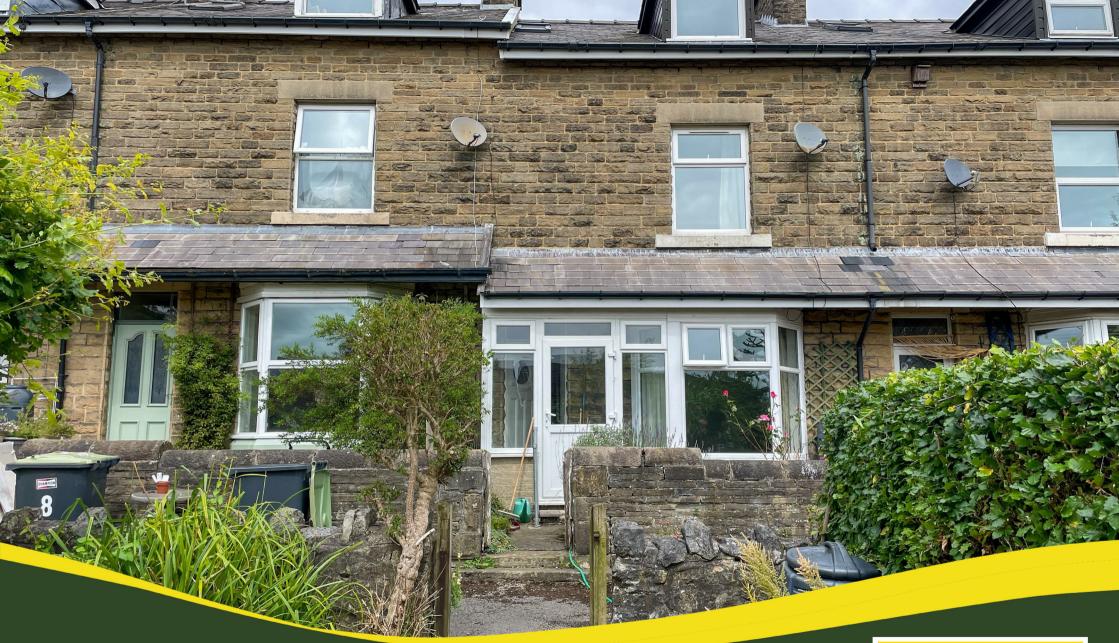

9 Mill Cliff Buxton

### 9 Mill Cliff

Buxton
Derbyshire, SK17 6QP

#### Outside

To the front of the property there is a right of way, leading to the front yard. Opposite there is a good sized garden mainly to lawn with potting shed. To the rear of the property is a small yard leading to the unadopted road to the rear. Please note the parking space that comes with this property is on this lane.