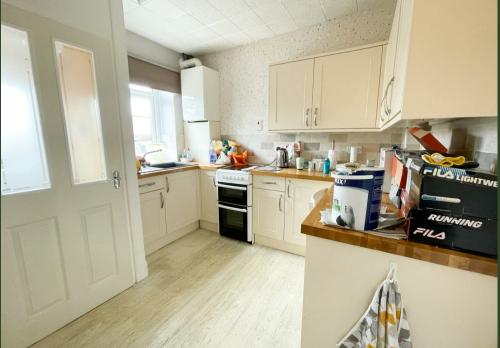

#### Kitchen

L shaped kitchen fitted with a matching range of wall an base units with drawers and worksurface over incorporating sink with mixer tap and drainer. Wall mounted 'Alpha' Gas combination boiler. Space for electric cooker and breakfast bar seating area. Tiled splash backs. Further base units with worksurface area.

Upvc window to rear.

Door leading to cellar and rear hall.