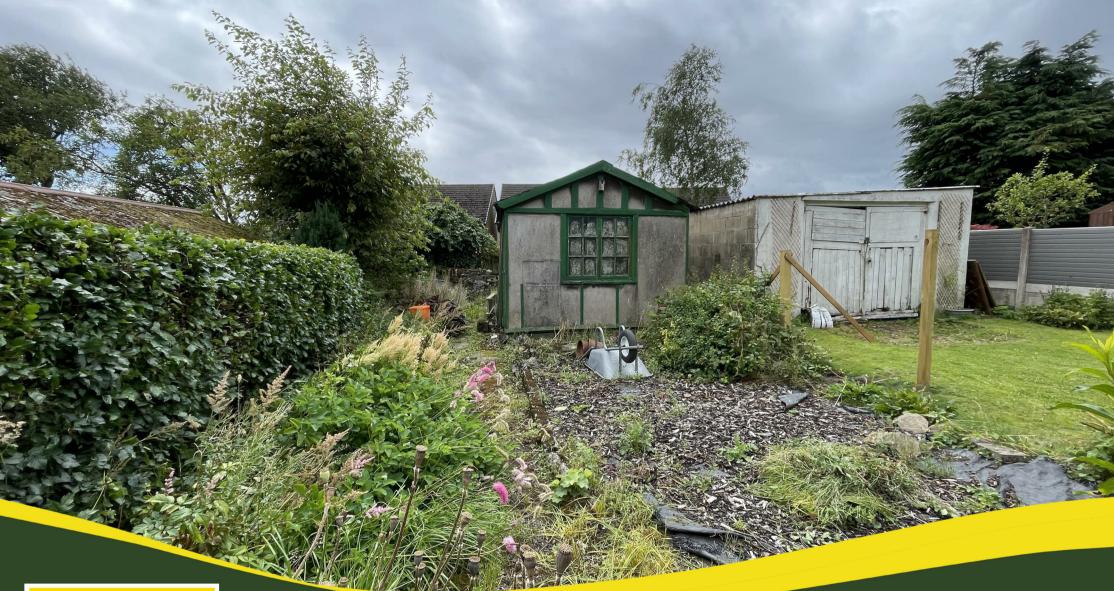

#### Outside

To the front of the property there is a right of way, leading to the front yard. Opposite there is a good sized garden mainly to lawn with potting shed. To the rear of the property is a small yard leading to the unadopted road to the rear. Please note the parking space that comes with this property is on this lane.