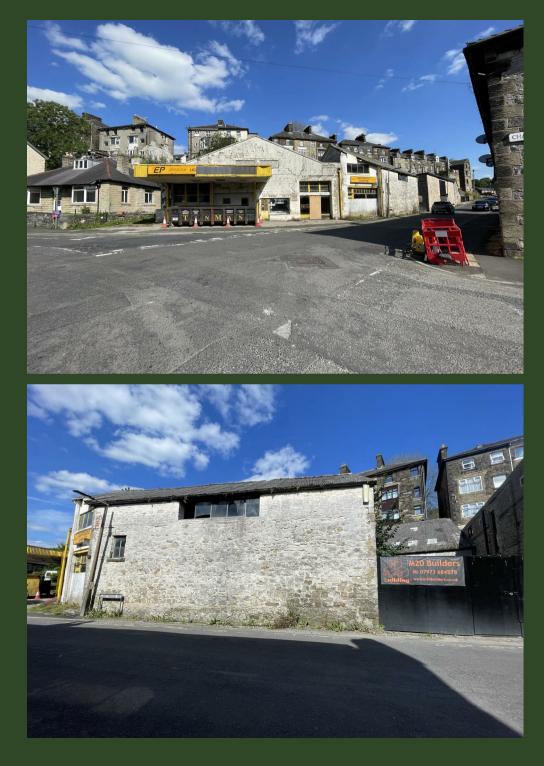

Lightwood Road Garage, Lightwood Road Buxton

TEEEE

EP

Estate Agents. Valuers. Auctioneers. Chartered Surveyors Part of the Bagshaws Partnership

LIGHTWOOD GARAGE

# Lightwood Road Garage, Lightwood Road Buxton Derbyshire, SK17 7BP Offers In The Region Of £400,000

1...

buxtonhomes@buryandhilton.co.uk