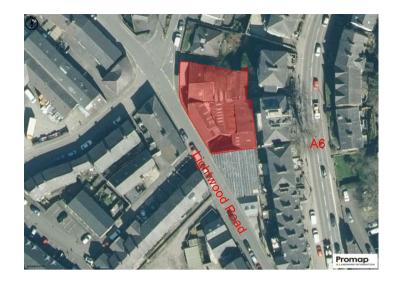

Lightwood Road Garage, Lightwood Road Buxton

TEEEE

EP

Estate Agents. Valuers. Auctioneers. Chartered Surveyors Part of the Bagshaws Partnership

LIGHTWOOD GARAGE

# Lightwood Road Garage, Lightwood Road Buxton Derbyshire, SK17 7BP Offers In The Region Of £400,000

1...

buxtonhomes@buryandhilton.co.uk