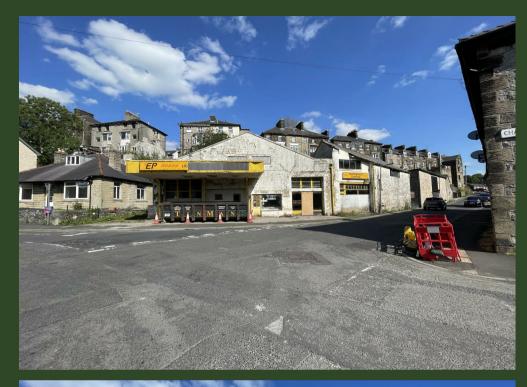

Lightwood Road Garage Lightwood Road Buxton

## **Lightwood Road Garage Lightwood Road**

Buxton
Derbyshire, SK17 7BP

Offers In The Region Of £400,000