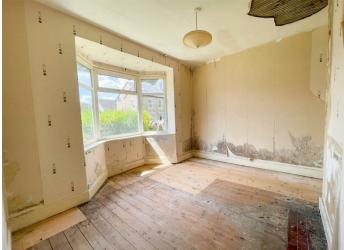

### **Reception Room**

Upvc window to side and Upvc bay window to front. Gas fire

### **Reception Room**

Upvc window to side. Electric fire. Built in storage cupboard with hot water cylinder.

## Accommodation

Separate WC Upvc window to rear. Wc.

**Bedroom** Upvc window to rear.

**Bedroom** Upvc bay window to front.

**Bedroom** Upvc window to side. Fireplace.