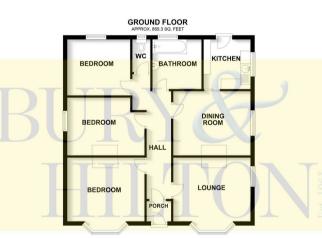

### **Entrance Vestibule**

Front entrance door with inner door leading too

### Hallway

Electric heater. Doors leading too: Loft access

### **Reception Room**

Upvc window to side and Upvc bay window to front. Gas fire

### **Reception Room**

Upvc window to side. Electric fire. Built in storage cupboard with hot water cylinder.

### Kitchen

Upvc window to side and upvc door to rear.

Fitted with base units with work surface over with stainless steel sink. Space for gas cooker and space and plumbing for washing machine.

### Bathroom

Upvc window to rear. Paneled bath and wash hand basin.

Buxton - 0129827524

buxtonhomes@buryandhilton.co.uk

TOTAL AREA: APPROX. 855.3 SQ. FEET induced by www fistoportyrenrices co.uk. We accept on responsibility for any mitiate or inaccuracy contained within th induced by movified as a guide add should be taken as a lituration only. The masurements, contentes and positioning are approximations only and provided as a guidance bol and on tak exat replication of the property. Part of the produced surger Partupity.

## Accommodation

Separate WC Upvc window to rear. Wc.

**Bedroom** Upvc window to rear.

**Bedroom** Upvc bay window to front.

**Bedroom** Upvc window to side. Fireplace.

#### Attic

With potential for further living accommodation subject to relevant permissions. Upvc dormer window to front.