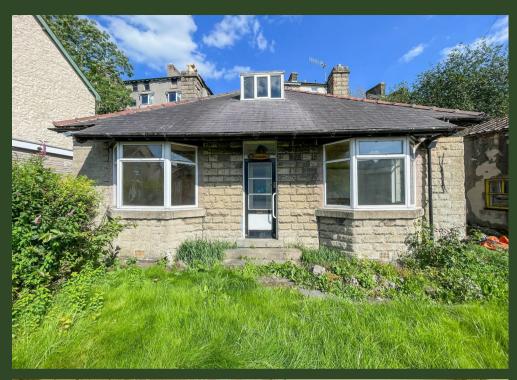

## Winsteads Nunsfield Road Buxton Derbyshire, SK17 7BN

£245,000

#### Outside

To the front of the property is a lawned garden with pathway leading to the front door. Driveway parking to the side. To the rear of the property is a further lawned garden area with stone built outhouse storage.