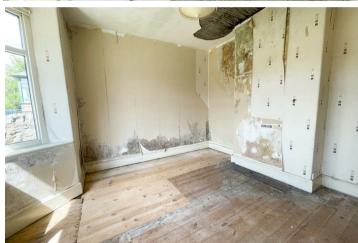

### **Reception Room**

Upvc window to side and Upvc bay window to front. Gas fire

### **Reception Room**

Upvc window to side. Electric fire. Built in storage cupboard with hot water cylinder.