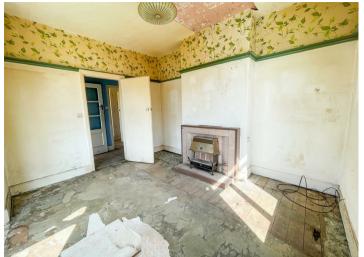

### **Reception Room**

Upvc window to side and Upvc bay window to front. Gas fire

### **Reception Room**

Upvc window to side. Electric fire. Built in storage cupboard with hot water cylinder.

## Accommodation

Separate WC Upvc window to rear. Wc.

**Bedroom** Upvc window to rear.

**Bedroom** Upvc bay window to front.

**Bedroom** Upvc window to side. Fireplace.