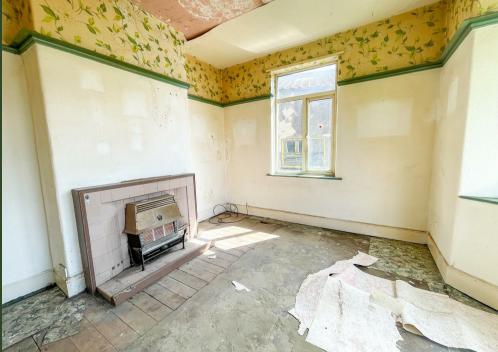

### **Reception Room**

Upvc window to side and Upvc bay window to front. Gas fire

### **Reception Room**

Upvc window to side. Electric fire. Built in storage cupboard with hot water cylinder.

## Accommodation

Separate WC Upvc window to rear. Wc.

**Bedroom** Upvc window to rear.

**Bedroom** Upvc bay window to front.

**Bedroom** Upvc window to side. Fireplace.