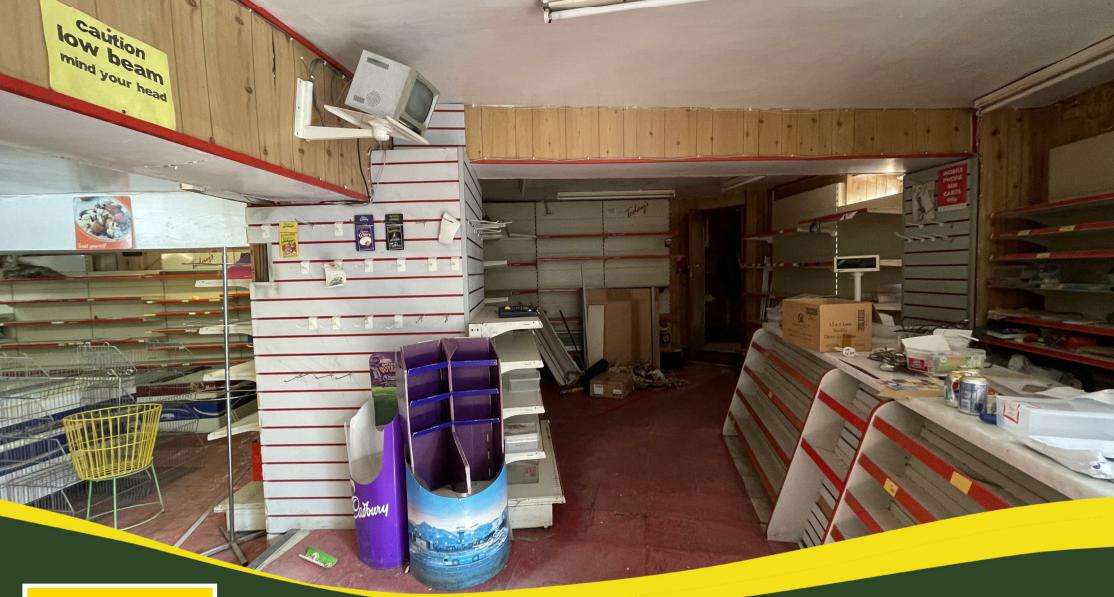

## 8 Main Road

Bamford S33 0DY

Offers Over £250,000

Commercial

Shop area

Rear area

Cellar

**Entrance Hall** 