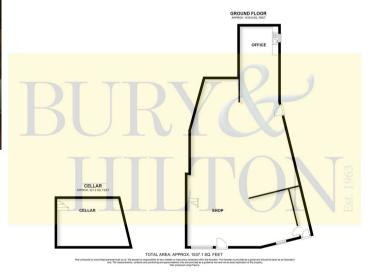

# Accommodation

#### Outside

To the rear of the property is a plot of ground. Stone built outhouse. The plot including the buildings is 0.2acres in total.

EPC- G FREEHOLD HPBC- BAND B

Please note, this property is currently unregistered.