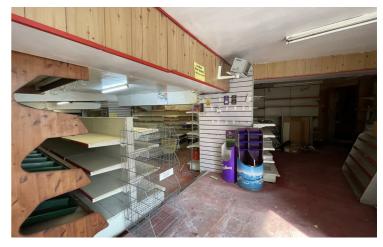

ea

18' x 10'10

### Cellar

## **Entrance Hall**

With stairs leading to first floor residential.

### Hallway

Doors off

## **Bedroom**

10'10 x 10'10

# Bedroom

Bedroom

## 12'5 x 8'2 (max)

Lounge 17'8 x 13'1

## Kitchen

13'2 x 10'3 (max)

7'5 x 4'3 (max)

To the rear of the property is a plot of ground. Stone built outhouse. The plot including the buildings

## Agents Notes

description of the property. The particulars are produced in good faith, for guidance only and do not constitute or form an offer or part of the contract for sale. Bury & Hilton and their employees are not authorised to give any warranties or representations in relation to the sale and give notice that all plans, measurements, distances, areas and any other details referred to are approximate and based on













## 17 High Street, Buxton, Derbyshire, SK17 6ET

T: 0129827<u>524</u>

E: buxtonhomes@buryandhilton.co.uk

www.buryandhilton.co.uk Part of the Bagshaws Partnership

Ashbourne 01335 342201 Bakewell 01629 812777 Buxton 01298 27524 01538 383344 Leek 01785 716600 Penkridge Uttoxeter 01889 562811









Offices in: