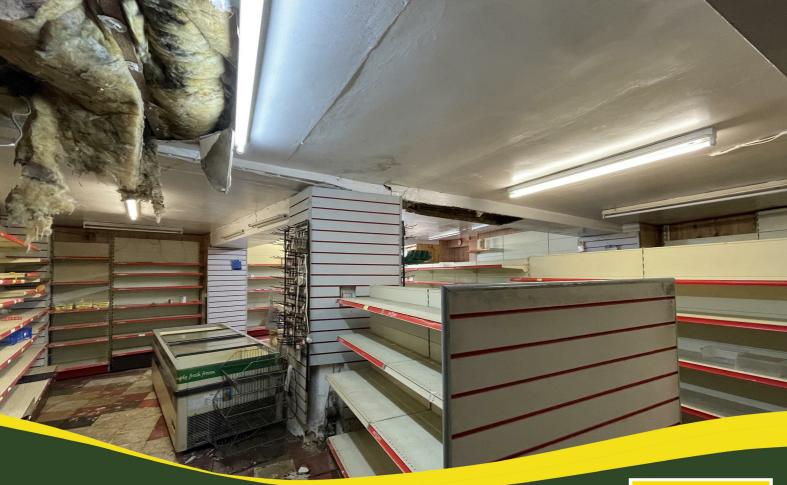

## Commercial

## Shop area

48'5 x 29'2 (max)

Rear area

18' x 10'10

### Cellar