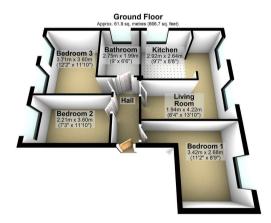

Total area: approx. 61.9 sq. metres (666.7 sq. feet) For Illustrative Purposes Only, Not to scale. Plan produced using PlanUp.

9 South Mews, Buxton