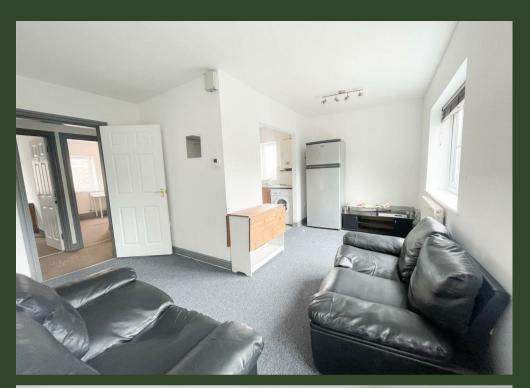

#### Livingroom

Radiator x 2.

#### Kitchen area

Wall and base units. Stainless steel sink unit with drainer and mixer tap. Gas hob, electric oven and extractor unit above. Plumbing point. Wall mounted central heating boiler.