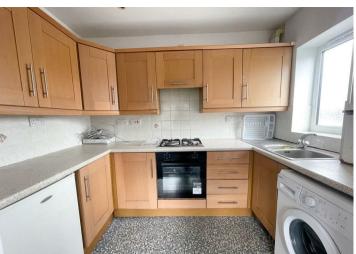

#### Kitchen area

Wall and base units. Stainless steel sink unit with drainer and mixer tap. Gas hob, electric oven and extractor unit above. Plumbing point. Wall mounted central heating boiler.