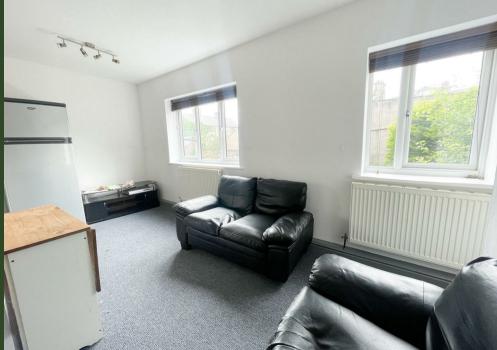

9 South Mews
Buxton



### 9 South Mews

Buxton
Derbyshire, SK17 6GE









# Offers In The Region Of £150,000

#### **Entrance hall**

Radiator. Storage cupboard.

#### Livingroom

Radiator x 2.

#### Kitchen area

Wall and base units. Stainless steel sink unit with drainer and mixer tap. Gas hob, electric oven and extractor unit above. Plumbing point. Wall mounted central heating boiler.

#### **Bedroom**

Radiator.

#### **Bedroom**

Radiator.

#### **Bedroom**

Radiator.

#### **Bathroom**

Bath with shower over. W.c. Wash basin. Radiator.



Buxton - 0129827524



buxton homes @bury and hilton. co. uk













## Accommodation

HPBC- BAND B EPC- C

LEASEHOLD- 125 YEAR LEASE GRANTED 2004

GR & SC APPROC- £850 pa (includes building insurance/ site maintenance/ all costs associated with roof, windows, soffits and facias / communal cleaning and decorations/ fire alarm servicing and maintenance)







Total area: approx. 61.9 sq. metres (666.7 sq. feet) For Illustrative Purposes Only, Not to scale. Plan produced using PlanUp.

9 South Mews, Buxton

#### **Agents Notes**

Bury & Hilton have made every reasonable effort to ensure these details offer an accurate and fair description of the property. The particulars are produced in good faith, for guidance only and do not constitute or form an offer or part of the contract for sale. Bury & Hilton and their employees are not authorised to give an