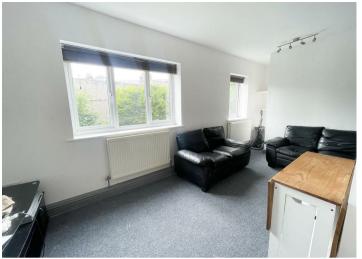

9 South Mews
Buxton



### 9 South Mews

Buxton
Derbyshire, SK17 6GE









# Offers In The Region Of £150,000

#### **Entrance hall**

Radiator. Storage cupboard.

#### Livingroom

Radiator x 2.

#### Kitchen area

Wall and base units. Stainless steel sink unit with drainer and mixer tap. Gas hob, electric oven and extractor unit above. Plumbing point. Wall mounted central heating boiler.

#### **Bedroom**

Radiator.

#### **Bedroom**

Radiator.

#### **Bedroom**

Radiator.

#### **Bathroom**

Bath with shower over. W.c. Wash basin. Radiator.



Buxton - 0129827524



buxton homes @bury and hilton. co. uk













## Accommodation

HPBC- BAND B EPC- C

LEASEHOLD- 125 YEAR LEASE GRANTED 2004

GR & SC APPROC- £850 pa (includes building insurance/ site maintenance/ all costs associated with roof, windows, soffits and facias / communal cleaning and decorations/ fire alarm servicing and maintenance)







Total area: approx. 61.9 sq. metres (666.7 sq. feet) For Illustrative Purposes Only, Not to scale. Plan produced using PlanUp.

9 South Mews, Buxton

#### **Agents Notes**

Bury & Hilton have made every reasonable effort to ensure these details offer an accurate and fair description of the property. The particulars are produced in good faith, for guidance only and do not constitute or form an offer or part of the contract for sale. Bury & Hilton and their employees are not authorised to give any