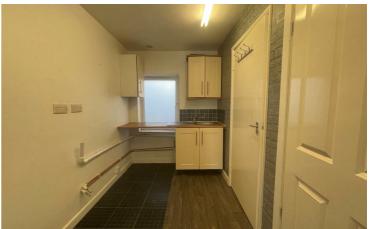

#### Kitchenette

Wall and base unit with worksurface over and sink. Window to rear. Radiator.

#### W C

Wc and wash hand basin. Wall mounted boiler.