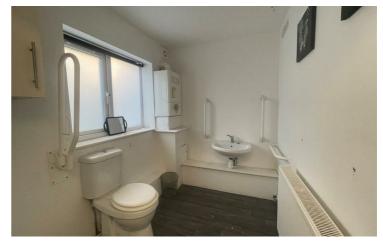

xton - 0129827524



buxtonhomes@buryandhilton.co.uk

#### Room 1

Radiator. Front upvc entrance door.

#### Kitchenette

Wall and base unit with worksurface over and sink. Window to rear. Radiator.

#### Room 2

#### W C

Wc and wash hand basin. Wall mounted boiler.

### Agents Notes

Bury & Hilton have made every reasonable effort to ensure these details offer an accurate and fair description of the property. The particulars are produced in good faith, for guidance only and do not constitute or form an offer or part of the contract for sale. Bury & Hilton and their employees are not authorised to give any warranties or representations in relation to the sale and give notice that all plans, measurements, distances, areas and any other details referred to are approximate and based on







|                                             | Current | Potentia |
|---------------------------------------------|---------|----------|
| Very energy efficient - lower running costs |         |          |
| (92 plus) A                                 |         |          |
| (81-91) B                                   |         |          |
| (69-80) C                                   |         |          |
| (55-68)                                     |         |          |
| (39-54)                                     |         |          |
| (21-38)                                     |         |          |
| (1-20) G                                    | 5       |          |
| Not energy efficient - higher running costs |         |          |





#### 17 High Street, Buxton, Derby