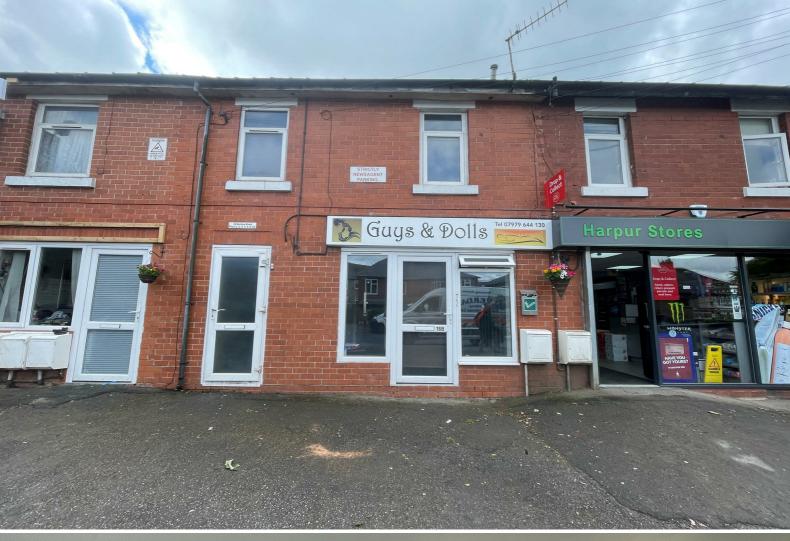

# 18b Burlow Road **Buxton** Derbyshire, SK17 9JA

AVAILABLE FOR SALE AT OFFERS OVER £100,000 OR TO LET AT £120 PER WEEK.

Conveniently located shop premises located on Burlow Road, Harpur Hill. Front shop with rear kitchenette, WC and store room.