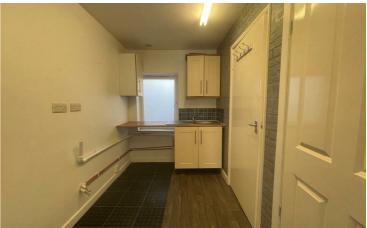

#### Kitchenette

Wall and base unit with worksurface over and sink. Window to rear. Radiator.

#### W C

Wc and wash hand basin. Wall mounted boiler.