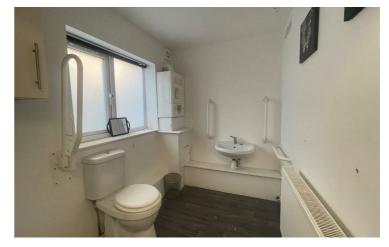

uxton - 0129827524



buxtonhomes@buryandhilton.co.uk

#### Room 1

Radiator. Front upvc entrance door.

#### Kitchenette

Wall and base unit with worksurface over and sink. Window to rear. Radiator.

#### Room 2

#### W C

Wc and wash hand basin. Wall mounted boiler.

## Agents Notes

Bury & Hilton have made every reasonable effort to ensure these details offer an accurate and fair description of the property. The particulars are produced in good faith, for guidance only and do not constitute or form an offer or part of the contract for sale. Bury & Hilton and their employees are not authorised to give any warranties or representations in relation to the sale and give notice that all plans, measurements, distances, areas and any other details referred to are approximate and based on







|                                             | Current | Potentia |
|---------------------------------------------|---------|----------|
| Very energy efficient - lower running costs |         |          |
| (92 plus) A                                 |         |          |
| (81-91) B                                   |         |          |
| (69-80) C                                   |         |          |
| (55-68)                                     |         |          |
| (39-54)                                     |         |          |
| (21-38)                                     |         |          |
| (1-20) G                                    |         |          |
| Not energy efficient - higher running costs |         |          |





#### 17 High Street, Buxton, Derby