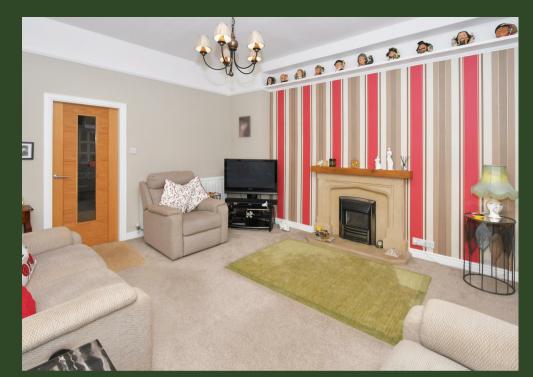

### Lounge

Radiator. Stairs off with glass banister. Understairs storage cupboard. Coal effect gas fire with feature surround. Upvc window to front.