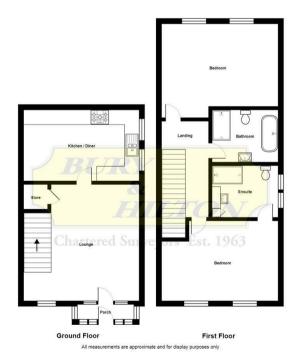

### **Entrance Porch**

Access to:

### Lounge

Radiator. Stairs off with glass banister. Understairs storage cupboard. Coal effect gas fire with feature surround. Upvc window to front.

### Kitchen/Diner

Wall and base units. Sink unit with drainer, rinser bowl and mixer tap. Integrated fridge, two freezers and washing machine. Cooker point. Extractor unit. Spotlights. Feature radiator. Upvc window to side.

### **Landing Area**

Loft access - loft is fully boarded, access ladder and houses the central heating boiler.

### **Master Bedroom**

Feature radiator. Upvc window to front.

### En-suite

Feature shower cubicle. W.c. Wash basin with storage unit below. Heated towel rail. Tiled walls. Tiled floors. Spotlights. Upvc window to side.

I I

### **Bedroom**

Radiator. Fitted range of wardrobes and storage. Upvc window to side.

#### **Bathroom**

Bath with feeder shower. W.c. Wash basin with storage unit below. Heated towel rail. Spotlights. Laminate flooring.

### Outside

With communal mature lawned gardens in a highly desirable residential location. Off road parking and a single garage providing further parking or a storage facility. Outside tap and electricity point.