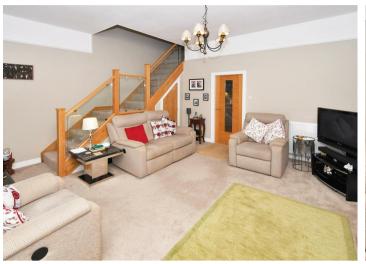

### Lounge

Radiator. Stairs off with glass banister. Understairs storage cupboard. Coal effect gas fire with feature surround. Upvc window to front.

### **Landing Area**

Loft access - loft is fully boarded, access ladder and houses the central heating boiler.