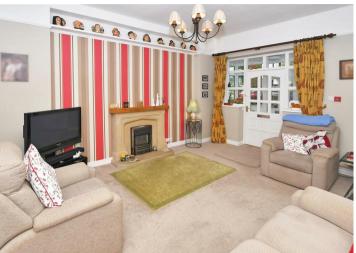

### Lounge

Radiator. Stairs off with glass banister. Understairs storage cupboard. Coal effect gas fire with feature surround. Upvc window to front.