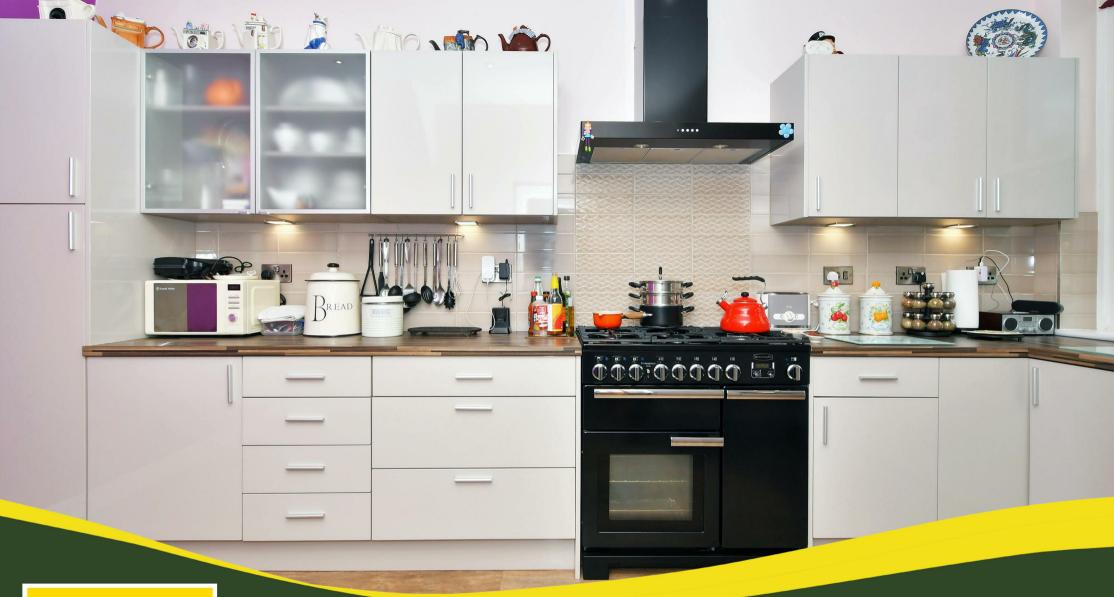

### Kitchen/Diner

Wall and base units. Sink unit with drainer, rinser bowl and mixer tap. Integrated fridge, two freezers and washing machine. Cooker point. Extractor unit. Spotlights. Feature radiator. Upvc window to side.