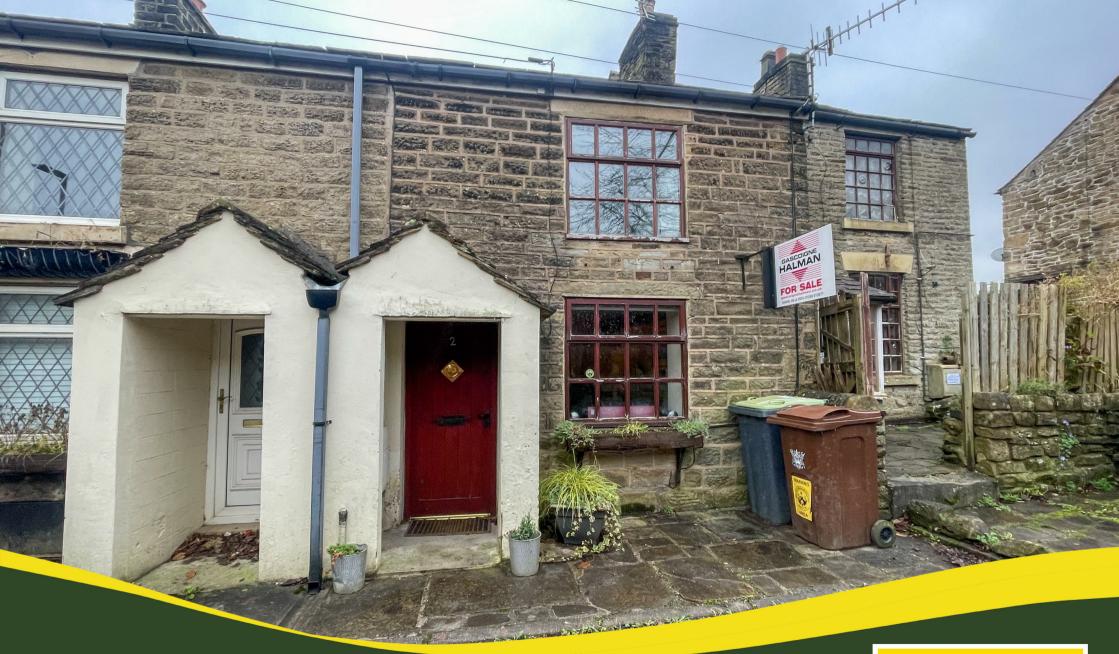

2 Park Road Cottages Chapel En Le Frith

### 2 Park Road Cottages

Chapel En Le Frith High Peak, SK23 0HA

#### Outside

To the front of the property there is an open front porch. To the rear of the property is a paved enclosed yard with access from the kitchen and front of property.

LEASEHOLD- 999 year lease granted 25th March 1826. Rent £0.16s.6d.