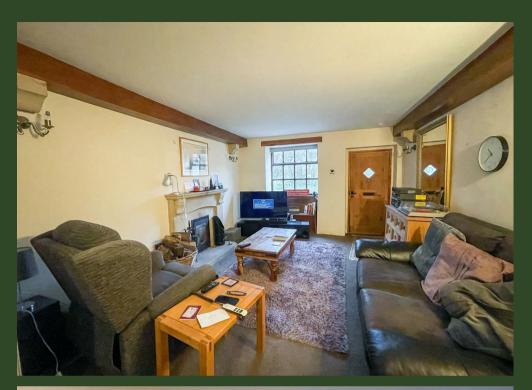

#### **Living Room**

Window to front. Two radiators. Insert log burning stove with sandstone surround.