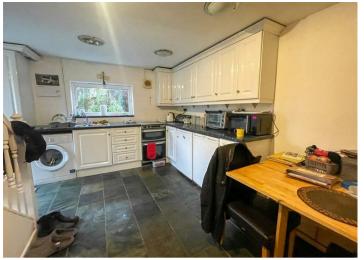

#### Kitchen Diner

Fitted with a range of wall and base units with drawers with worksurface over incorporating one and a half bowl sink with drainer. Space for four ring gas cooker and oven. Undercounter fridge and freezer with space and plumbing for washing machine. Wall cupboard housing the 'Valliant' gas combination boiler. Useful understairs storage cupboard. Rear door leading to back yard. Stairs off to the first floor.