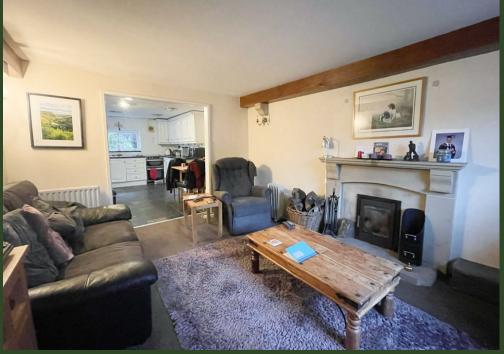

#### **Living Room**

Window to front. Two radiators. Insert log burning stove with sandstone surround.