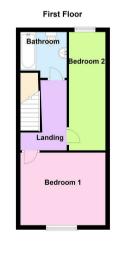

#### First Floor Landing

Loft access. Velux window.

#### **Bedroom Two**

Window to rear. Velux window. Radiator

#### **Bedroom One**

Window to front. Radiator. Fitted wardrobes.

#### **Bathroom**

Fitted with a three piece suite comprising; Wash hand basin with vanity unit below, Wc and panelled bath with wall mounted shower over. Partially tiled walls. Window to side. Heated towel rail.

## Accommodation