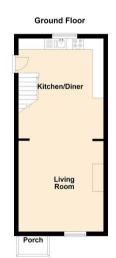

#### **Living Room**

Window to front. Two radiators. Insert log burning stove with sandstone surround.

#### Kitchen Diner

Fitted with a range of wall and base units with drawers with worksurface over incorporating one and a half bowl sink with drainer. Space for four ring gas cooker and oven. Undercounter fridge and freezer with space and plumbing for washing machine. Wall cupboard housing the 'Valliant' gas combination boiler. Useful understairs storage cupboard. Rear door leading to back yard. Stairs off to the first floor.

## Accommodation

#### Outside

To the front of the property there is an open front porch. To the rear of the property is a paved enclosed yard with access from the kitchen and front of property.

LEASEHOLD- 999 year lease granted 25th March 1826. Rent £0.16s.6d.