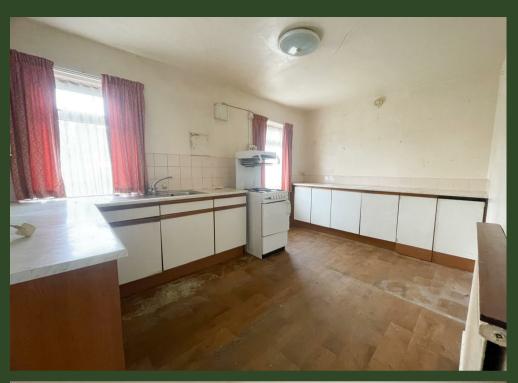

# Kitchen

With base units and worksurface over. Stainless steel sink. Two windows to rear. Partially tiled walls.