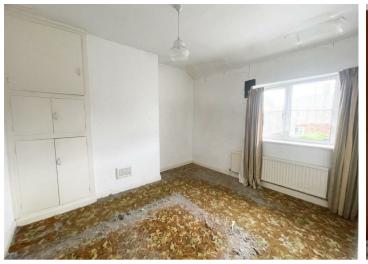

# **Bedroom**

Two windows to rear. Radiator.

# **Bedroom**

Window to front. Radiator. Cupboard housing the hot water cylinder