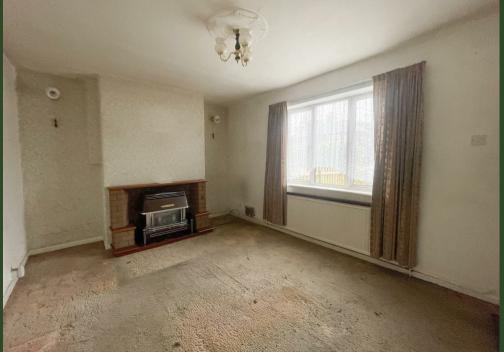

20. Dakin Avenue
Buxton



# 20. Dakin Avenue

Buxton
Derbyshire, SK17 7EE









Offers In The Region Of £147,000

# **Entrance Porch**

Inner door through too:

# Hallway

Radiator. Stairs to first floor.

# Lounge

Window to front. Gas fire

# Kitchen

With base units and worksurface over. Stainless steel sink. Two windows to rear. Partially tiled walls.

# **Rear Hall**

Understairs pantry cupboards. Door leading to side of property.

Wc

Wc.

# First Floor Landing

Window to side.



Buxton - 0129827524



buxton homes @buryand hilton.co.uk















# GROUND FLOOR APPROX. 36.0 SQ. METRES (387.3 SQ. FEET) FIRST FLOOR APPROX. 33.7 SQ. METRES (382.8 SQ. FEET) WC KITCHEN 2.80M X 4.46M (92" X 17"9) PORCH 2.301M (10"10") X 3.01M (10"10") X 3.04M (10") MAX HALL PORCH

TOTAL AREA: APPROX. 69.7 SQ. METRES (750.1 SQ. FEET)

Plan produced by www.firstpropertysen/ices.co.uk. We accept no responsibility for any mistake or inaccuracy contained within the floorplan. The floorplan is provided as a guide and should be taken as an illustration only. The measurements contents and positioning are approximations only and provided as a guidence tool and not an exact replication of the property.

Plan produced using PlanUp.

# Accommodation

# **Bedroom**

Two windows to rear. Radiator.

# **Bedroom**

Window to front. Radiator. Cupboard housing t