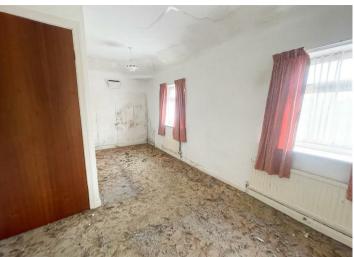

20. Dakin Avenue
Buxton



# 20. Dakin Avenue

Buxton
Derbyshire, SK17 7EE









Offers In The Region Of £147,000

# **Entrance Porch**

Inner door through too:

# Hallway

Radiator. Stairs to first floor.

# Lounge

Window to front. Gas fire

# Kitchen

With base units and worksurface over. Stainless steel sink. Two windows to rear. Partially tiled walls.

# **Rear Hall**

Understairs pantry cupboards. Door leading to side of property.

Wc

Wc.

# First Floor Landing

Window to side.



Buxton - 0129827524



buxton homes @buryand hilton.co.uk















# GROUND FLOOR APPROX. 36.0 SQ. METRES (387.3 SQ. FEET) FIRST FLOOR APPROX. 33.7 SQ. METRES (382.8 SQ. FEET) WC KITCHEN 2.80M X 4.46M (92" X 17"9) PORCH 2.301M (10"10") X 3.01M (10"10") X 3.04M (10") MAX HALL PORCH

TOTAL AREA: APPROX. 69.7 SQ. METRES (750.1 SQ. FEET)

Plan produced by www.firstpropertysen/ices.co.uk. We accept no responsibility for any mistake or inaccuracy contained within the floorplan. The floorplan is provided as a guide and should be taken as an illustration only. The measurements contents and positioning are approximations only and provided as a guidence tool and not an exact replication of the property.

Plan produced using PlanUp.

# Accommodation

# **Bedroom**

Two windows to rear. Radiator.

# **Bedroom**

Window to front. Radiator. Cupboard housing the h