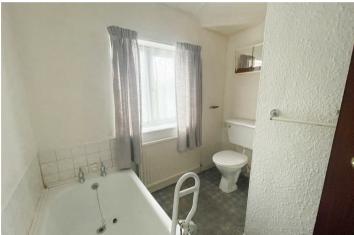

20. Dakin Avenue
Buxton



# 20. Dakin Avenue

Buxton
Derbyshire, SK17 7EE









Offers In The Region Of £147,000

# **Entrance Porch**

Inner door through too:

# Hallway

Radiator. Stairs to first floor.

# Lounge

Window to front. Gas fire

# Kitchen

With base units and worksurface over. Stainless steel sink. Two windows to rear. Partially tiled walls.

# **Rear Hall**

Understairs pantry cupboards. Door leading to side of property.

Wc

Wc.

# First Floor Landing

Window to side.



Buxton - 0129827524



buxton homes @buryand hilton.co.uk















# GROUND FLOOR APPROX. 36.0 SQ. METRES (387.3 SQ. FEET) FIRST FLOOR APPROX. 33.7 SQ. METRES (382.8 SQ. FEET) WC KITCHEN 2.80M X 4.46M (92" X 17"9) PORCH 2.301M (10"10") X 3.01M (10"10") X 3.04M (10") MAX HALL PORCH

TOTAL AREA: APPROX. 69.7 SQ. METRES (750.1 SQ. FEET)

Plan produced by www.firstpropertysen/ices.co.uk. We accept no responsibility for any mistake or inaccuracy contained within the floorplan. The floorplan is provided as a guide and should be taken as an illustration only. The measurements contents and positioning are approximations only and provided as a guidence tool and not an exact replication of the property.

Plan produced using PlanUp.

# Accommodation

# **Bedroom**

Two windows to rear. Radiator.

# **Bedroom**

Window to front. Radiator. Cupboard housing the hot