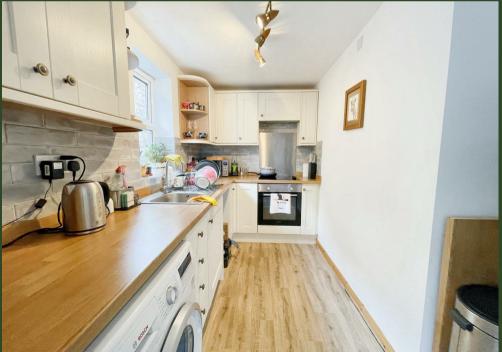

#### Kitchen

Fitted with a matching range of wall and base units with drawers and worksurface over with stainless steel sink with drainer. Four ring electric hob with electric oven and extractor hood over. Space and plumbing for washing machine. Tiled splashbacks. Upvc window.