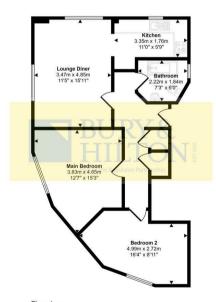

#### Approx Gross Internal Area 66 sq m / 710 sq ft

Floorplan

This floorplan is only for illustrative purposes and is not to scale. Measurements of rooms, doors, windows, and any items are approximate and no responsibility is taken for any error, omission or mis-statement. Lons of items such as bathroom sules are representations only and may not look like the real items. Made with Made Snappy 360.