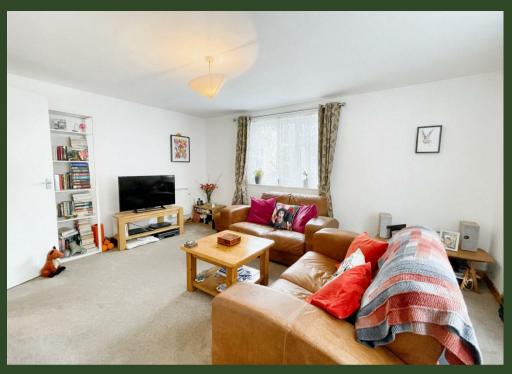

### **Entrance Hallway**

Electric heater. Airing cupboard housing the hot water cylinder and further large walk in storage cupboard. Doors too:

### Lounge

Two Upvc windows. Electric heater.

#### Kitchen

Fitted with a matching range of wall and base units with drawers and worksurface over with stainless steel sink with drainer. Four ring electric hob with electric oven and extractor hood over. Space and plumbing for washing machine. Tiled splashbacks. Upvc window.

#### **Bathroom**

Fitted with a three piece suite comprising: Panelled bath with shower over, wash hand basin with mixer tap and dual flush wc. Partially tiled walls. Extractor fan. Upvc window.

#### **Bedroom**

Upvc window. Electric heater.

#### **Bedroom**

Upvc window. Electric heater.



Buxton - 0129827524

















#### Approx Gross Internal Area 66 sq m / 710 sq ft



Floorplan

This floorplan is only for illustrative purposes and is not to scale. Measurements of rooms, doors, windows, and any items are approximate and no responsibility is taken for any error, omission or mis-statement. Lons of items such as bathroom sules are representations only and may not look like the real items. Made with Made Snappy 360.

# Accommodation

HPBC- BAND A

EPC- E

LEASEHOLD- 99 YEAR LEASE GRANTED NOVEMBER 2003. GROUND RENT IS £100 PER ANNUM.

50/50 ON WORKS.

PLEASE NOTE, THE FREEHOLD CAN BE INCLUDED WITHIN THE SALE OF THIS PROPERTY. THE UPSTAIRS APARTMENT IS ALSO AVAILABLE FOR SALE AND NEGOTIAONS CAN BE MADE TO PURCHASE BOTH APARTMENTS.

# **Agents Notes**

Bury & Hilton have made every reasonable effo