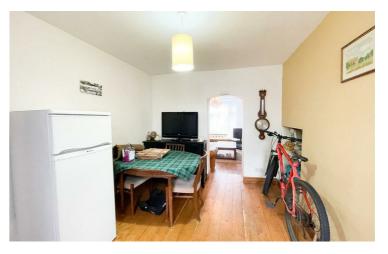

#### **Dining Room**

11'4 x 8'9

Upvc window to rear. Radiator. Exposed wooden floorboards.