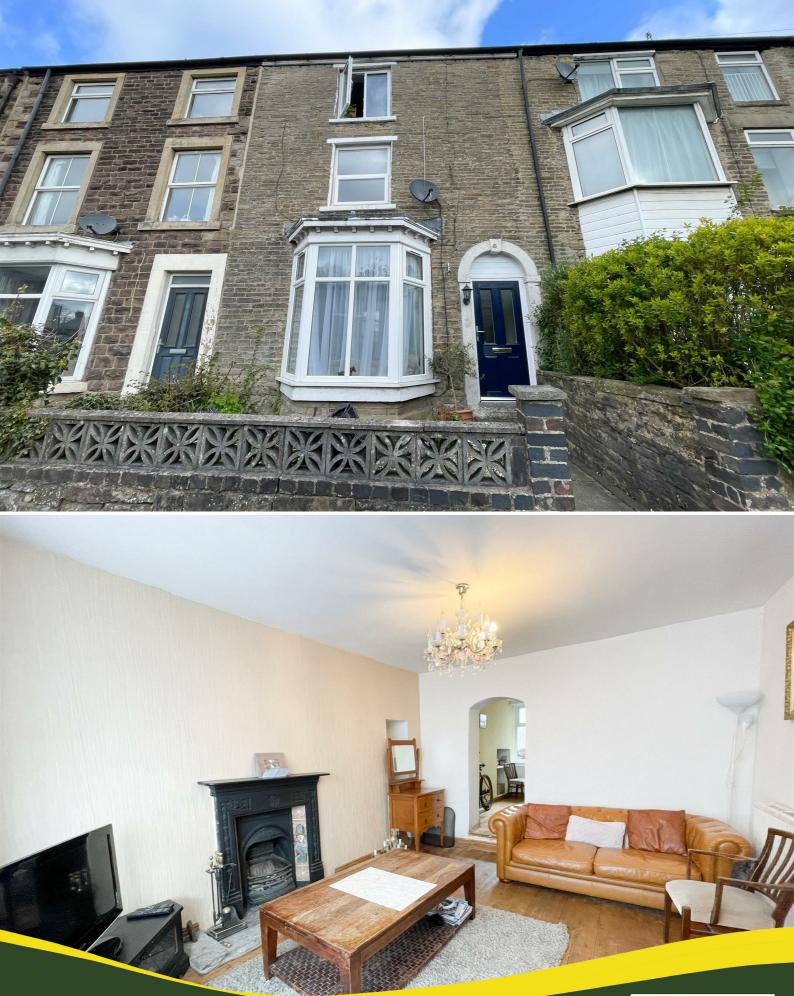

# 12 West Road **Buxton** Derbyshire, SK17 6HF

\*\*Attention Investors\*\* \*Bury and Hilton are delighted to offer for sale this 4 bedroomed mid terrace property, located within walking distance to town and all amenities. \*Currently all bedrooms are tenanted, each bedroom is currently let out at £450pcm with an income of £1800pcm in total and annually £21,600.

#### Lounge

16'6 x 11'2 (into bay)

Upvc bay window to front. Radiator. Original cast iron fireplace with tiled surround and stone hearth