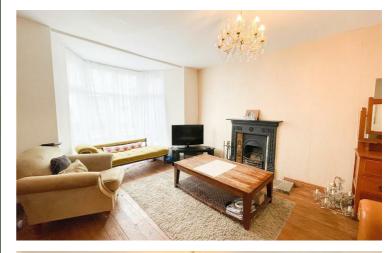

#### Lounge

16'6 x 11'2 (into bay)

Upvc bay window to front. Radiator. Original cast iron fireplace with tiled surround and stone hearth