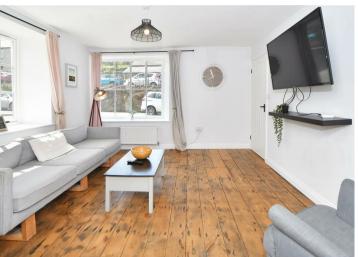

#### Lounge

Windows to side and front. Radiator. Useful under stairs storage cupboard. Exposed floorboards. Feature exposed stone wall.