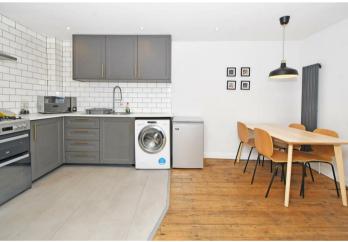

#### Kitchen Diner

Fitted with modern kitchen including shaker style grey wall and base units with drawers with contrasting worksurface over incorporating one and a half bowl sink with mixer tap over. White brick effect tiled wall with alcove shelf. Space for gas cooker with extractor hood over. Space and plumbing for washing machine and space for fridge freezer. Half lino and expose floor board flooring. Spotlight ceiling lights. Space for dining table. Entrance door. vertical radiator.