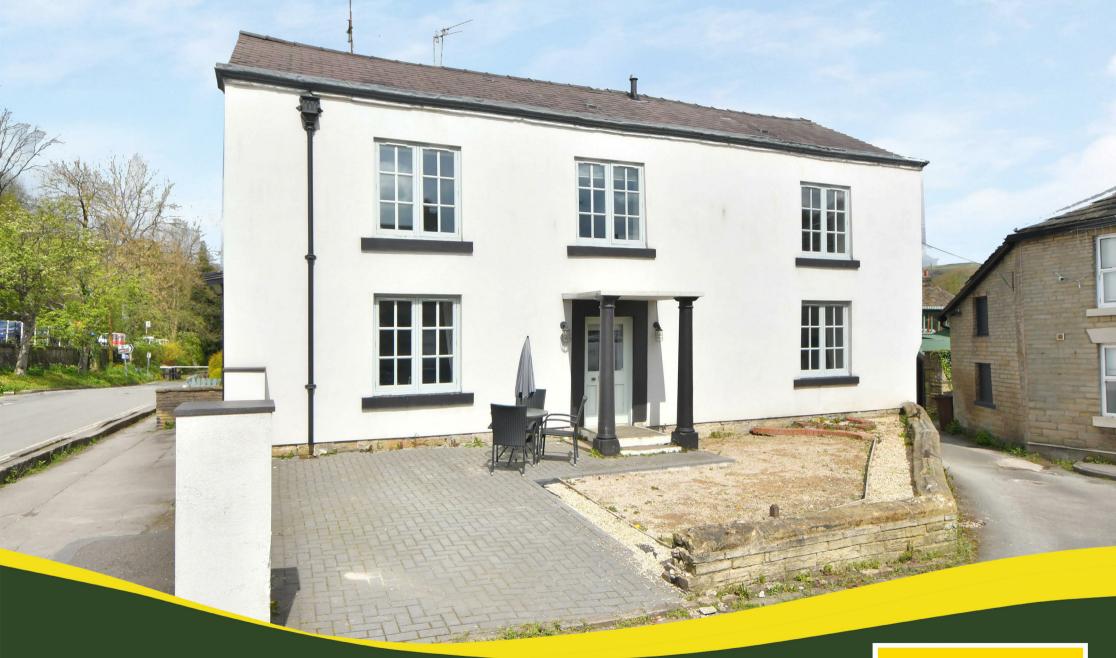

10 Canal Street High Peak

#### Outside

To the front of the property is a block paved driveway to provide off road parking. further gravelled seating area. Grand two pillar front door shelter.

LEASEHOLD- 999 YEARS GRANTED 1814. £11.6S.3D. EPC- C
COUNCIL TAX BAND- CURRENTLY DELETED.