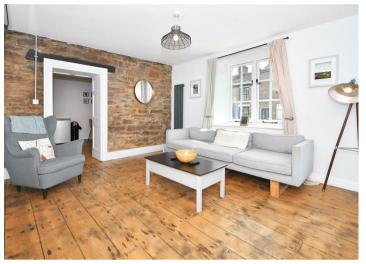

#### Lounge

Windows to side and front. Radiator. Useful under stairs storage cupboard. Exposed floorboards. Feature exposed stone wall.