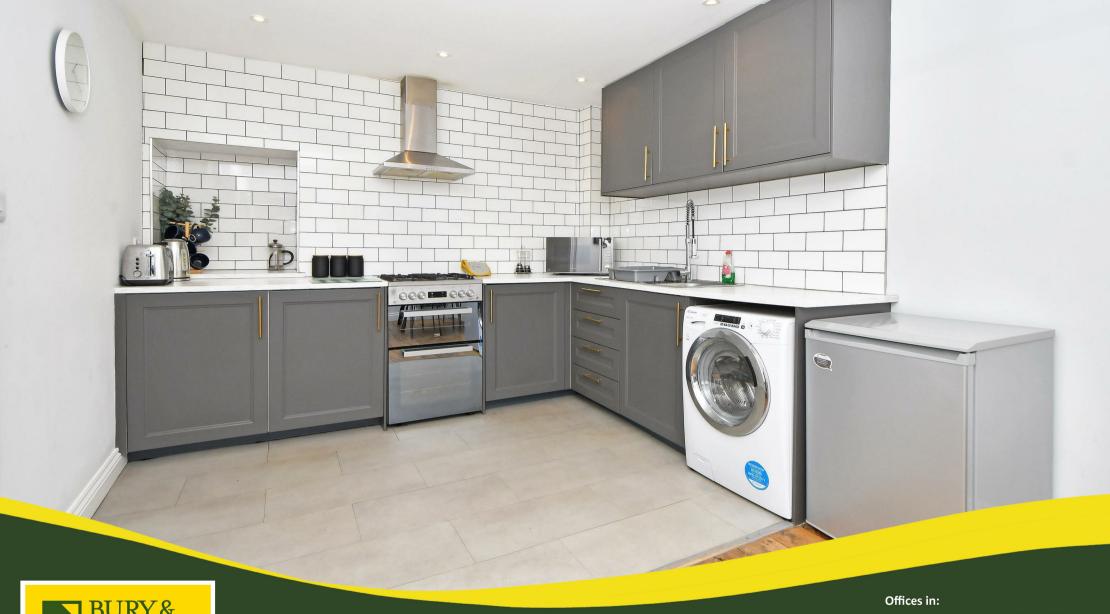

#### Kitchen Diner

Fitted with modern kitchen including shaker style grey wall and base units with drawers with contrasting worksurface over incorporating one and a half bowl sink with mixer tap over. White brick effect tiled wall with alcove shelf. Space for gas cooker with extractor hood over. Space and plumbing for washing machine and space for fridge freezer. Half lino and expose floor board flooring. Spotlight ceiling lights. Space for dining table. Entrance door. vertical radiator.