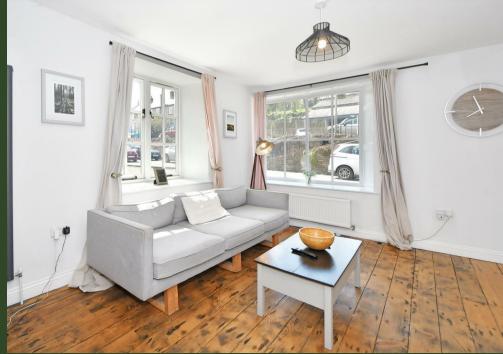

#### Lounge

Windows to side and front. Radiator. Useful under stairs storage cupboard. Exposed floorboards. Feature exposed stone wall.