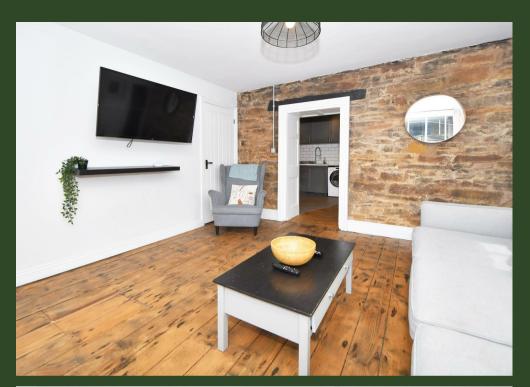

#### Lounge

Windows to side and front. Radiator. Useful under stairs storage cupboard. Exposed floorboards. Feature exposed stone wall.