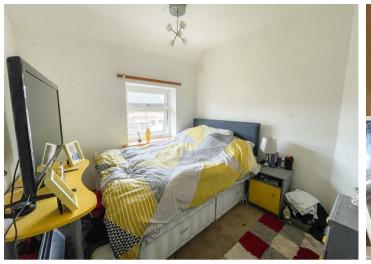

#### **Bedroom**

Upvc window to rear. Radiator.

#### **Bedroom**

Upvc window to front. Radiator. Built in wardrobes and drawers.