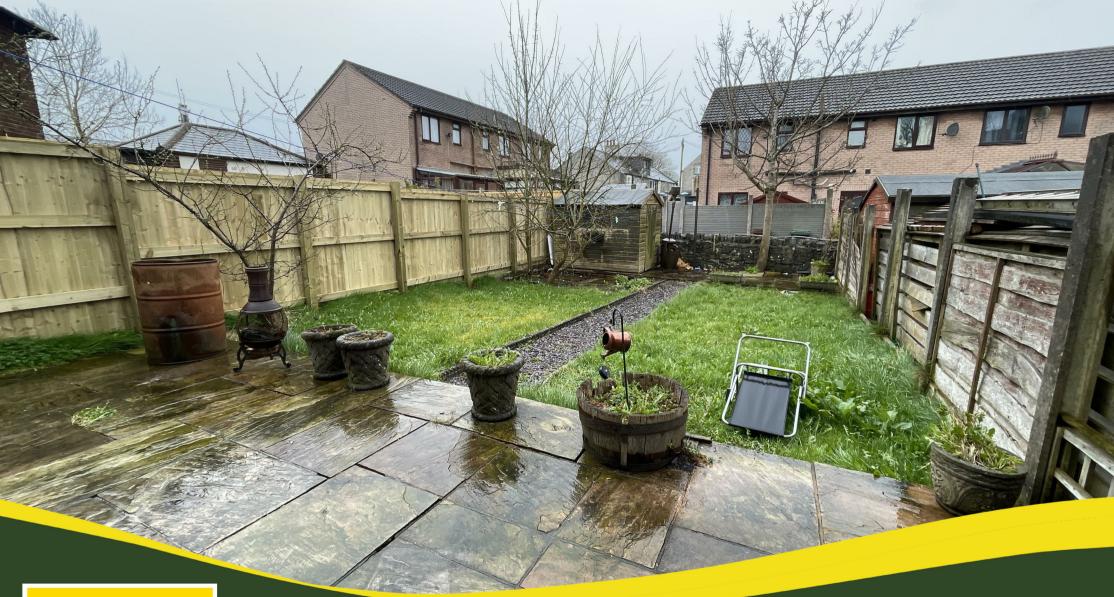

#### Outside

To the front of the property is a tarmacked driveway providing off road parking. There is access to the rear garden down the side of the property. To the rear of the property is an enclosed rear garden laid mainly to lawn with paved patio area,