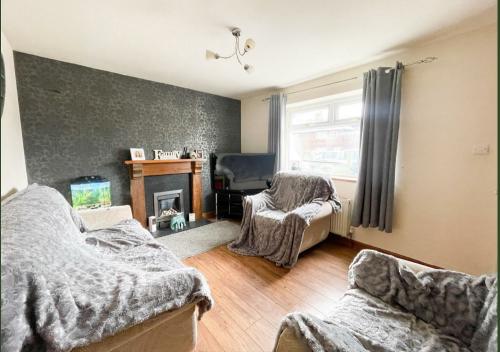

#### **Living Room**

Upvc window to front. Radiator. Gas fire with surround. Laminate flooring.