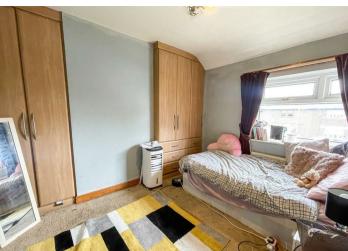

#### **Bedroom**

Upvc window to rear. Radiator.

#### **Bedroom**

Upvc window to front. Radiator. Built in wardrobes and drawers.