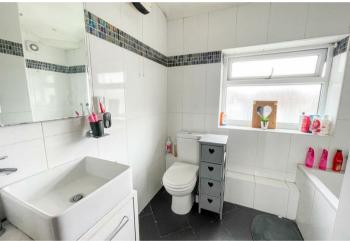

#### **Bathroom**

Fitted with a suite comprising: Wash hand basin with mixer tap over and storage below with further matching storage cupboard unit, low level wc with dual flush and bath with mixer tap. Wall mounted shower unit over bath. Extractor fan. Fully tiled walls and floor. Heated towel rail. Upvc window to front.