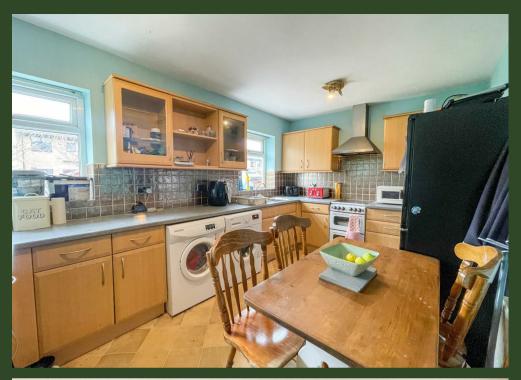

#### Kitchen Diner

Fitted with a matching range of wall and base units with drawers and work surface over incorporating one and a half bowl stainless steel sink with tiled splashbacks. Space and plumbing for washing machine, space for dryer, space for cooker and space for fridge freezer. Extractor hood. Space for dining table. Upvc window to rear. Radiator. Laminate flooring.