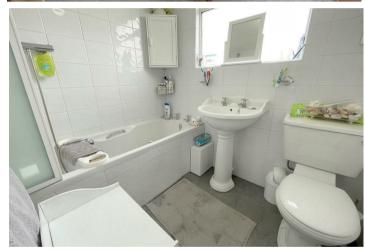

Estate Agents. Valuers. Auctioneers. Chartered Surveyors Part of the Bagshaws Partnership

# 67 Ecclesbourne Drive Buxton Derbyshire, SK17 9BS

### Offers In The Region Of £495,000

Entrance Porch

Electric heater. Access to:

**Entrance Hall** Stairs off. Radiator. Coving. Storage cupboard.

Living Room

Radiator x 2. Coving. Coal effect gas fire with feature surround. Archway to:

Dining Room

Radiator. Side door. Coving. Wall light x 2.

#### Kitchen / Diner

Wall and base units. Stainless steel sink unit with drainer, rinser bowl and mixer tap. Gas cooker point. Extractor unit. Plumbing point. Radiator. Side door. Pantry off. Spotlights.

Landing Area Radiator. Storage cupboard. Loft access. Coving.

Bedroom Radiator.

Buxton - 0129827524



buxtonhomes@buryandhilton.co.uk

















### Accommodation

#### Bedroom

Radiator. Built-in storage cupboard with radiator.

#### **Bedroom** Radiator.

#### Bathroom

Bath with with shower. W.c. Wash basin. Radiator. Tiled walls.

#### Outside

An attached single garage (7'11 x 15'3) provides further parking / storage but could also provide the option of creating additional accommodation subject to the relevant permissions.

Detached double garage (22'10 x 17'8) with power and lighting, remote control electric door and useful storage space above with separate side access, again this may provide scope for an alternative use / additional accommodation subject to any permissions required.

Low maintenance side and rear garden / sitting areas with display borders.

HPBC- Band D Freehold EPC- C

#### Agents Notes

Bury and Hil