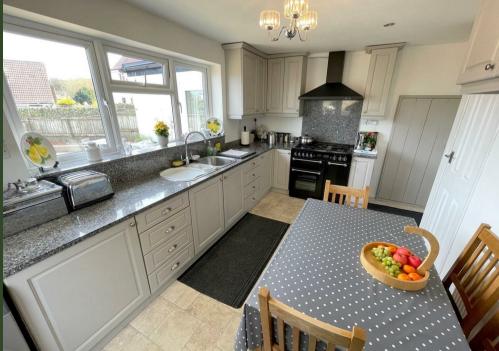

#### Kitchen / Diner

Wall and base units. Stainless steel sink unit with drainer, rinser bowl and mixer tap. Gas cooker point. Extractor unit. Plumbing point. Radiator. Side door. Pantry off. Spotlights.