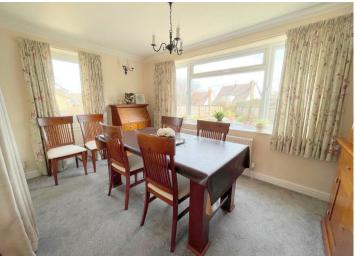

n



Estate Agents. Valuers. Auctioneers. Chartered Surveyors Part of the Bagshaws Partnership

# 67 Ecclesbourne Drive Buxton Derbyshire, SK17 9BS

### Offers In The Region Of £495,000

Entrance Porch

Electric heater. Access to:

**Entrance Hall** Stairs off. Radiator. Coving. Storage cupboard.

Living Room

Radiator x 2. Coving. Coal effect gas fire with feature surround. Archway to:

Dining Room

Radiator. Side door. Coving. Wall light x 2.

#### Kitchen / Diner

Wall and base units. Stainless steel sink unit with drainer, rinser bowl and mixer tap. Gas cooker point. Extractor unit. Plumbing point. Radiator. Side door. Pantry off. Spotlights.

Landing Area Radiator. Storage cupboard. Loft access. Coving.

Bedroom Radiator.

Buxton - 0129827524



buxtonhomes@buryandhilton.co.uk

















### Accommodation

#### Bedroom

Radiator. Built-in storage cupboard with radiator.

#### **Bedroom** Radiator.

#### Bathroom

Bath with with shower. W.c. Wash basin. Radiator. Tiled walls.

#### Outside

An attached single garage (7'11 x 15'3) provides further parking / storage but could also provide the option of creating additional accommodation subject to the relevant permissions.

Detached double garage (22'10 x 17'8) with power and lighting, remote control electric door and useful storage space above with separate side access, again this may provide scope for an alternative use / additional accommodation subject to any permissions required.

Low maintenance side and rear garden / sitting areas with display borders.

HPBC- Band D Freehold EPC- C

#### Agents Notes

Bury and