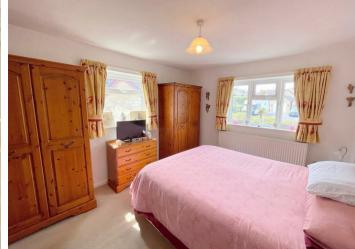

#### Bedroom

Radiator. Built-in storage cupboard with radiator.

#### **Bedroom** Radiator.