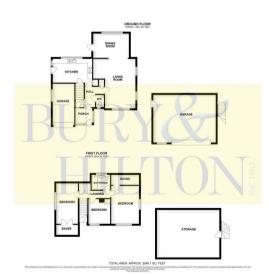

### Accommodation

#### Outside

An attached single garage (7'11 x 15'3) provides further parking / storage but could also provide the option of creating additional accommodation subject to the relevant permissions.

Detached double garage (22'10 x 17'8) with power and lighting, remote control electric door and useful storage space above with separate side access, again this may provide scope for an alternative use / additional accommodation subject to any permissions required.