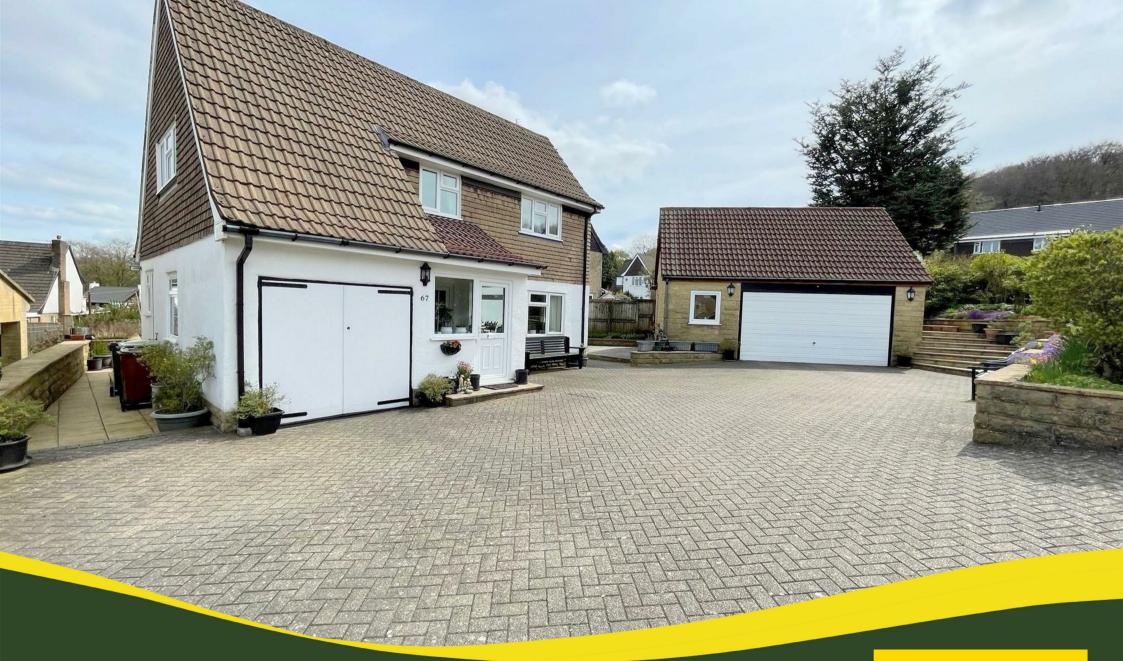

#### Outside

An attached single garage (7'11 x 15'3) provides further parking / storage but could also provide the option of creating additional accommodation subject to the relevant permissions.

Detached double garage (22'10 x 17'8) with power and lighting, remote control electric door and useful storage space above with separate side access, again this may provide scope for an alternative use / additional accommodation subject to any permissions required.

Low maintenance side and rear garden / sitting areas with display borders.

HPBC- Band D Freehold EPC- C