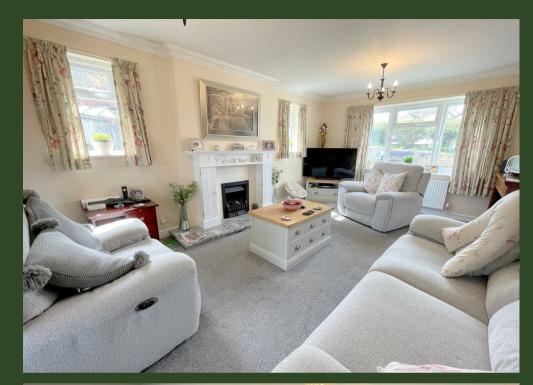

### Offers In The Region Of £495,000

Entrance Porch

Electric heater. Access to:

**Entrance Hall** Stairs off. Radiator. Coving. Storage cupboard.

Living Room

Radiator x 2. Coving. Coal effect gas fire with feature surround. Archway to: