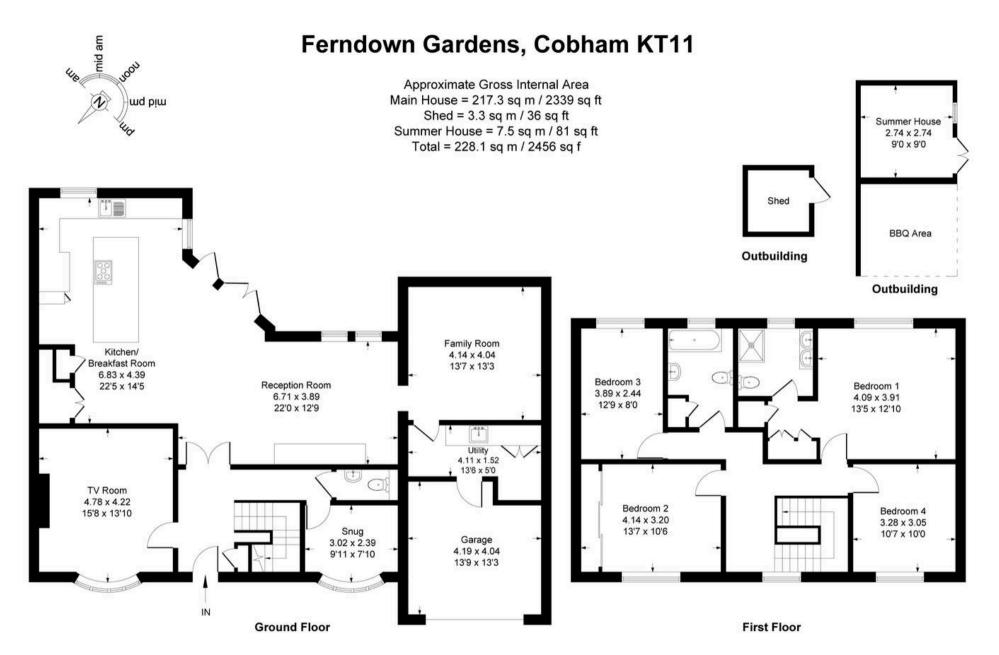

Upstairs there are four comfortable double bedrooms with the primary having a dressing area and en-suite shower room. The family bathroom is fitted with a quality bathroom suite with large rainfall shower over the bath.

Outside to the rear is a great sized garden with a newly laid tiled terrace and a summer house positioned ideally to catch the last of the days sun.

The house is impeccably presented with a keen eye on the styling with features like herringbone tiled floor and harmonious pallet of colours throughout make this home so welcoming.

Council Tax band: G

EPC: C

Tenure: Freehold

Floor plan produced in accordance with RICS Property Measurement Standards incorporating International Property Measurement Standards (IPMS2 Residential).

Produced for DAVIES PROPERTY PARTNERS by IDENTIKA LTD