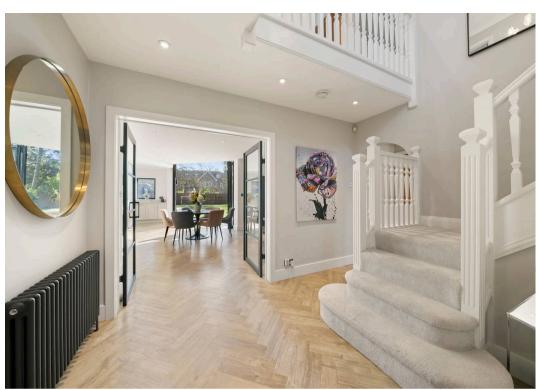

As you enter the property a very well proportioned hallway leads you straight through crittal doors to the showstopper kitchen family room designed by the owners to perfection. V-zug & Fisher & Paykel appliances, a walk in pantry, large kitchen island and bi-folding doors this room has it all. also downstairs there are two further reception spaces giving space for all the family, a home office, utility room, downstairs WC and garage.

Outside to the rear is a great sized garden with a newly laid tiled terrace and a summer house positioned ideally to catch the last of the days sun.

The house is impeccably presented with a keen eye on the styling with features like herringbone tiled floor and harmonious pallet of colours throughout make this home so welcoming.