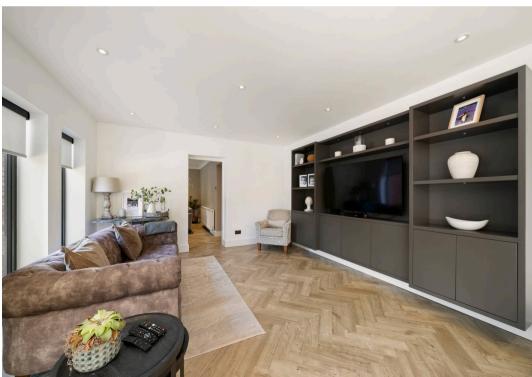

As you enter the property a very well proportioned hallway leads you straight through crittal doors to the showstopper kitchen family room designed by the owners to perfection. V-zug & Fisher & Paykel appliances, a walk in pantry, large kitchen island and bi-folding doors this room has it all. also downstairs there are two further reception spaces giving space for all the family, a home office, utility room, downstairs WC and garage.