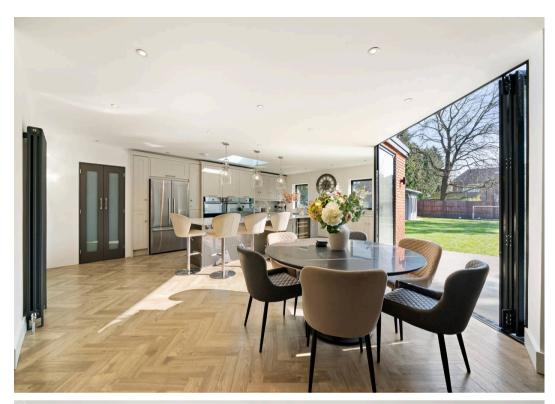

As you enter the property a very well proportioned hallway leads you straight through crittal doors to the showstopper kitchen family room designed by the owners to perfection. V-zug & Fisher & Paykel appliances, a walk in pantry, large kitchen island and bi-folding doors this room has it all. also downstairs there are two further reception spaces giving space for all the family, a home office, utility room, downstairs WC and garage.