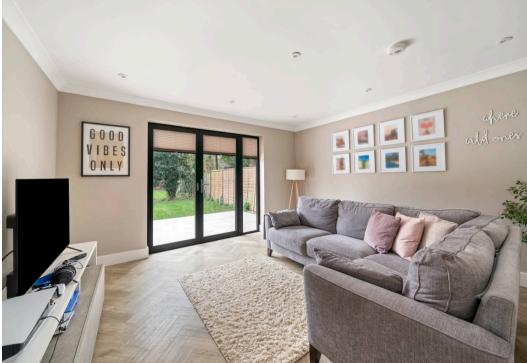

As you enter the property a very well proportioned hallway leads you straight through crittal doors to the showstopper kitchen family room designed by the owners to perfection. V-zug & Fisher & Paykel appliances, a walk in pantry, large kitchen island and bi-folding doors this room has it all. also downstairs there are two further reception spaces giving space for all the family, a home office, utility room, downstairs WC and garage.

Outside to the rear is a great sized garden with a newly laid tiled terrace and a summer house positioned ideally to catch the last of the days sun.

The house is impeccably presented with a keen eye on the styling with features like herringbone tiled floor and harmonious pallet of colours throughout make this home so welcoming.