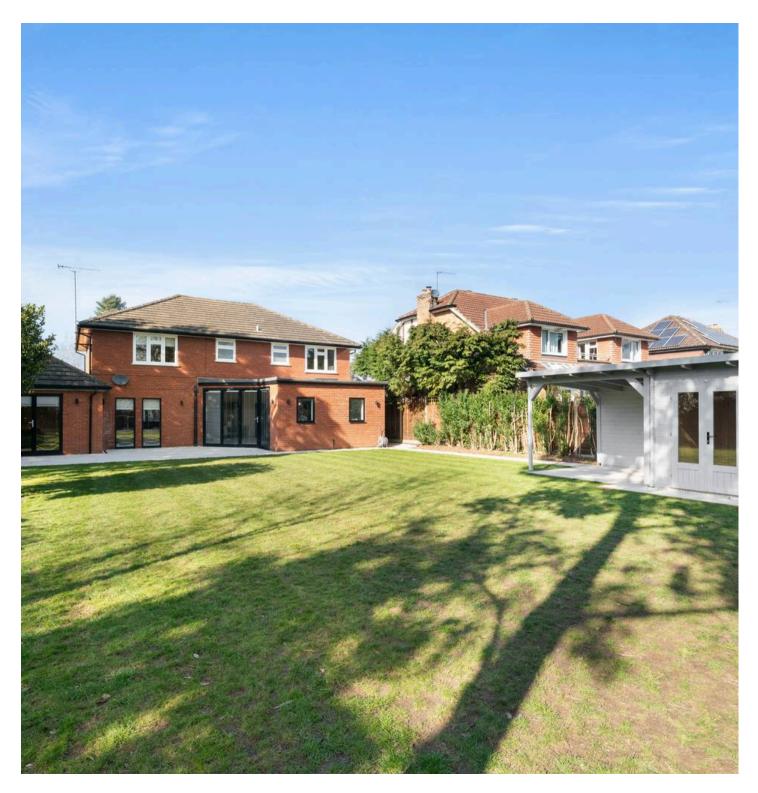

Outside to the rear is a great sized garden with a newly laid tiled terrace and a summer house positioned ideally to catch the last of the days sun.

The house is impeccably presented with a keen eye on the styling with features like herringbone tiled floor and harmonious pallet of colours throughout make this home so welcoming.