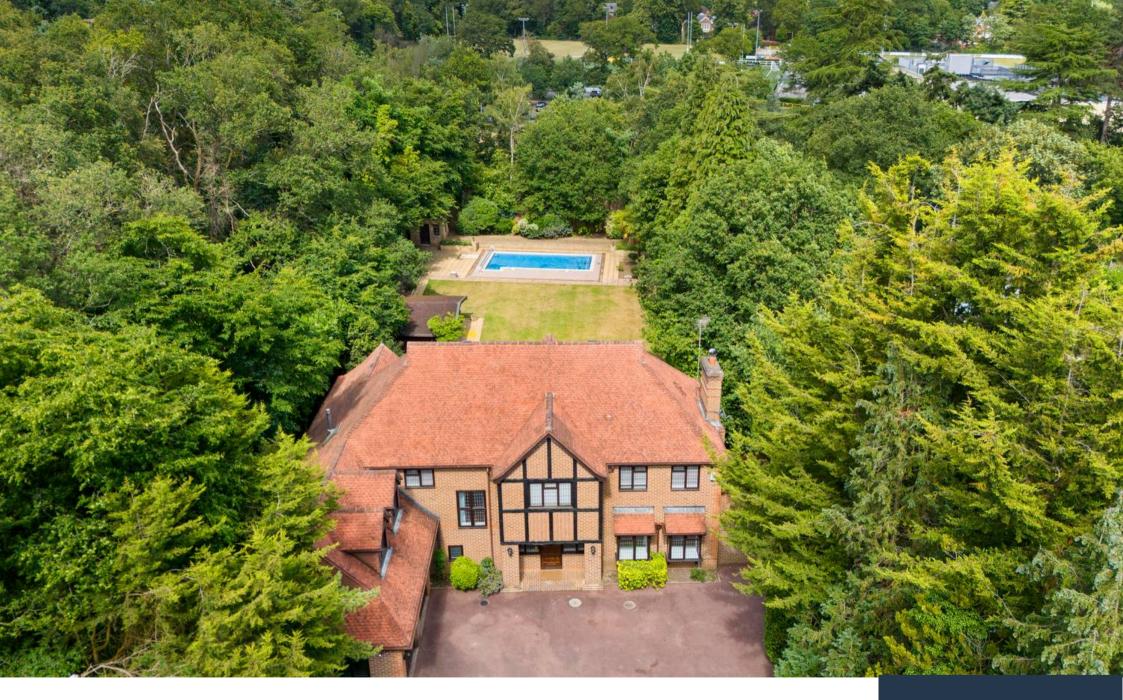

## 10 The Barton

Cobham, Cobham

Located within a much sought after private estate and within walking distance of the American Community School.

A wonderful detached family home offering much space and charm through out. The property in brief comprises of a Reception Hall, Drawing Room, Dining Room, Kitchen/Breakfast Room, Family room, Study, Utility, Cloakroom and Conservatory.

To the first floor there are five bedrooms and three bathrooms.

There is a double Garage, gated driveway and outside Garden/Games Room. Further benefits include beautifully maintained gardens and an indoor swimming pool located at the bottom of the garden. The pool house is heated along with the swimming pool itself so can be enjoyed through out the year.