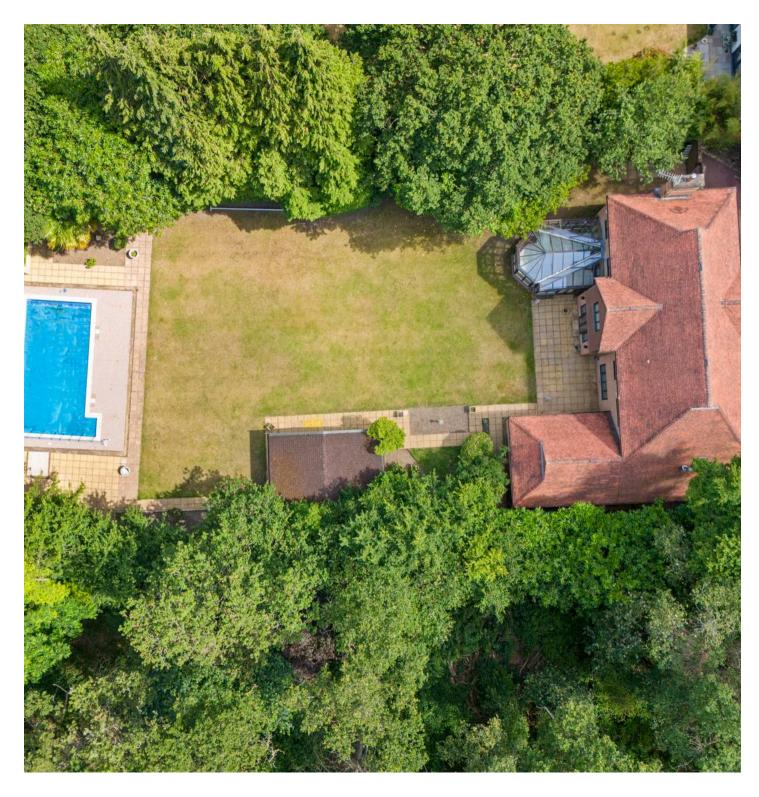

To the first floor there are five bedrooms and three bathrooms.

There is a double Garage, gated driveway and outside Garden/Games Room. Further benefits include beautifully maintained gardens and an indoor swimming pool located at the bottom of the garden. The pool house is heated along with the swimming pool itself so can be enjoyed through out the year.