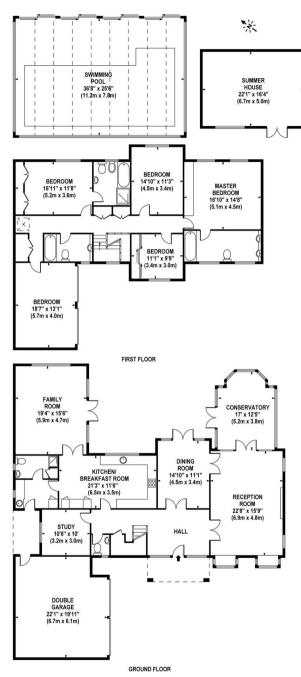

## 10 The Barton

Cobham, Cobham

Located within a much sought after private estate and within walking distance of the American Community School.

A wonderful detached family home offering much space and charm through out. The property in brief comprises of a Reception Hall, Drawing Room, Dining Room, Kitchen/Breakfast Room, Family room, Study, Utility, Cloakroom and Conservatory.

To the first floor there are five bedrooms and three bathrooms.

There is a double Garage, gated driveway and outside Garden/Games Room. Further benefits include beautifully maintained gardens and an indoor swimming pool located at the bottom of the garden. The pool house is heated along with the swimming pool itself so can be enjoyed through out the year.

## APPROX. GROSS INTERNAL FLOOR AREA 3692 SQ FT / 343 SQ M (MAIN HOUSE) APPROX. GROSS INTERNAL FLOOR AREA 1295 SQ FT / 120 SQ M (OUTBUILDINGS)