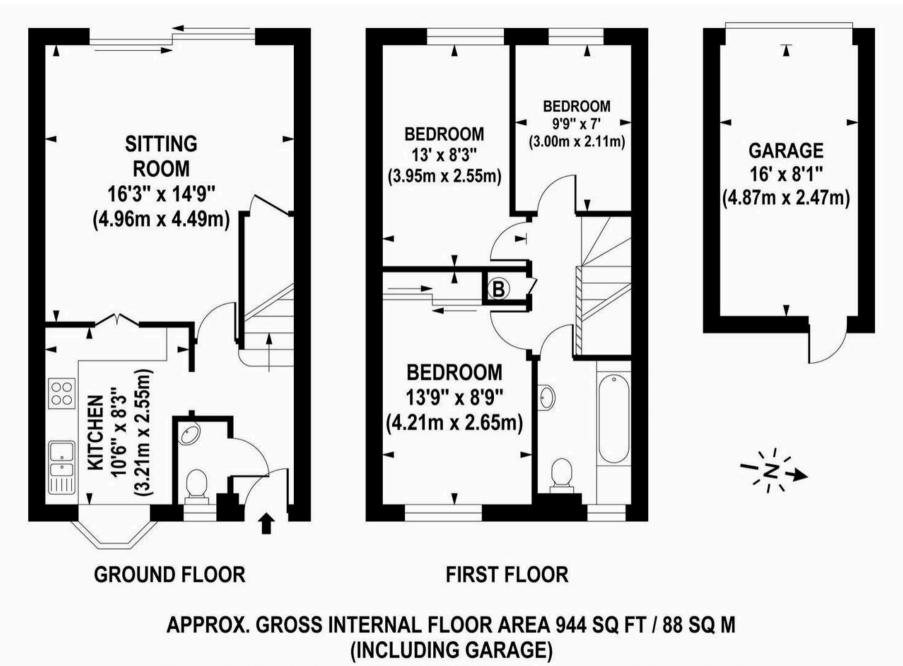

Upstairs there are three bedrooms and a well fitted modern family bathroom. Additional benefits include a single garage which can be found at the back of the garden.

EPC C

Council tax D

Whilst every attempt has been made to ensure the accuracy of the floorplan contained here, measurements of doors, windows and rooms are approximate and no responsibility is taken for any error omission or mis-statement. These plans are for representation purposes only and should be used as such by any prospective purchaser / tenant. The services, systems and appliances listed in this specification have not been tested and no guarantee as to their operating ability or their efficiency can be given