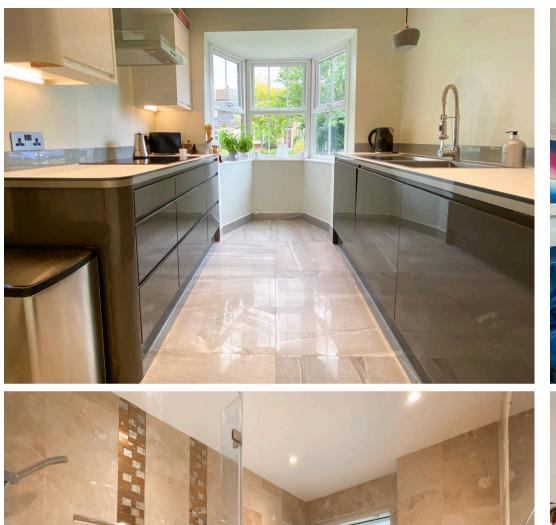

## Cobham, Cobham

A well proportioned three bedroom family home located less than 0.7 miles from Cobham high street.

Downstairs the home has a good sized living room with enough space for both dining and relaxing on the sofa. At the back there are sliding double doors that open up on to a pretty rear garden. At the front of the property there is a modern fitted kitchen and a WC just off the hallway.