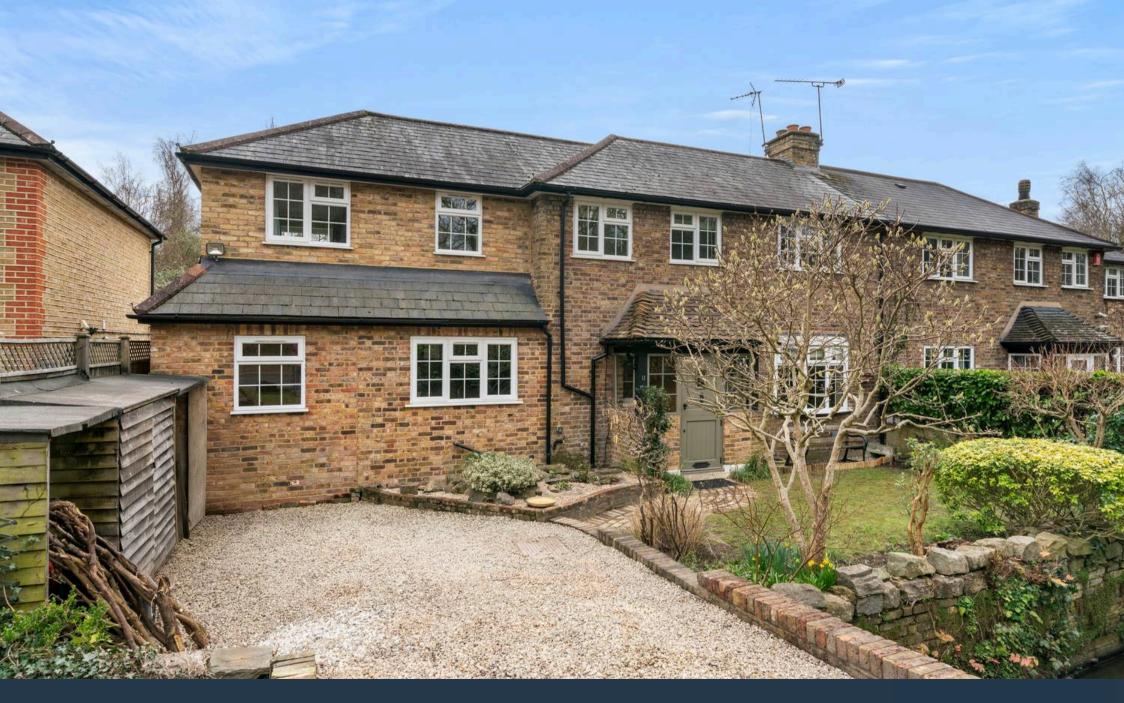

## Thames Ditton, Thames Ditton

This impeccably maintained 3-bedroom semidetached house offers a fusion of contemporary living and exuding character.

The ground floor consists large sitting room, with exposed brick fireplace and French doors leading to the garden, large modern kitchen and open plan dining area, study and utility room. Upstairs, is the choice of three double bedrooms, two bathrooms, one being an en-suite and the other a family bathroom with dual access.

Externally, a wide patio garden is to the rear of the property, offering a south-easterly orientation and quaint flower beds. To the front of the property is off street parking, suitable for one or two vehicles, a charming front garden and store.