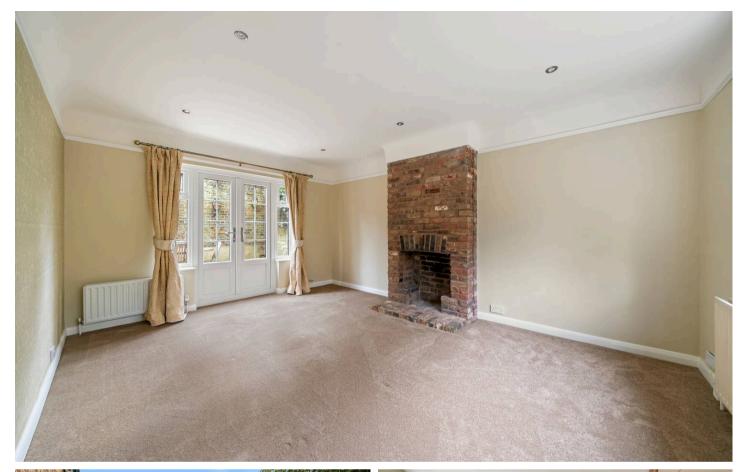

## Thames Ditton, Thames Ditton

This impeccably maintained 3-bedroom semidetached house offers a fusion of contemporary living and exuding character.

The ground floor consists large sitting room, with exposed brick fireplace and French doors leading to the garden, large modern kitchen and open plan dining area, study and utility room. Upstairs, is the choice of three double bedrooms, two bathrooms, one being an en-suite and the other a family bathroom with dual access.