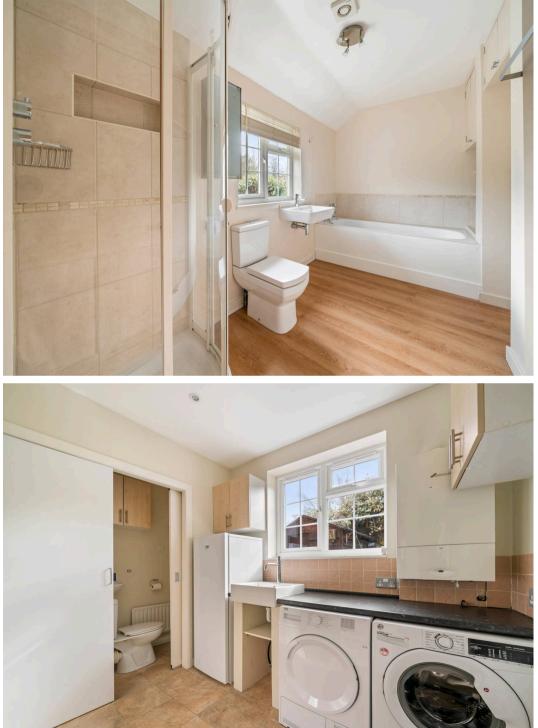

## Thames Ditton, Thames Ditton

This impeccably maintained 3-bedroom semidetached house offers a fusion of contemporary living and exuding character.

The ground floor consists large sitting room, with exposed brick fireplace and French doors leading to the garden, large modern kitchen and open plan dining area, study and utility room. Upstairs, is the choice of three double bedrooms, two bathrooms, one being an en-suite and the other a family bathroom with dual access.