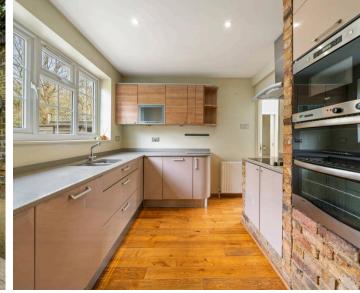

## Thames Ditton, Thames Ditton

This impeccably maintained 3-bedroom semidetached house offers a fusion of contemporary living and exuding character.

The ground floor consists large sitting room, with exposed brick fireplace and French doors leading to the garden, large modern kitchen and open plan dining area, study and utility room. Upstairs, is the choice of three double bedrooms, two bathrooms, one being an en-suite and the other a family bathroom with dual access.