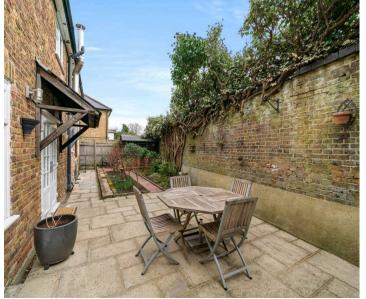

Externally, a wide patio garden is to the rear of the property, offering a south-easterly orientation and quaint flower beds. To the front of the property is off street parking, suitable for one or two vehicles, a charming front garden and store.