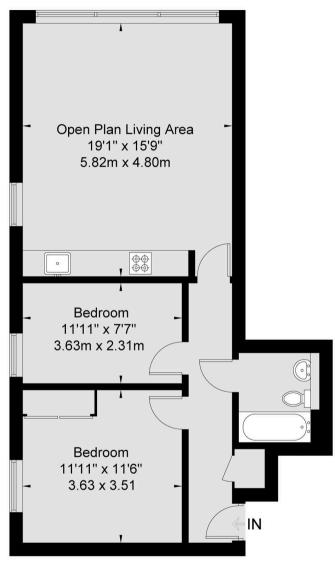

## Littleworth Road

Approx Gross Internal Area First Floor = 65 Sq m 699 Sq Ft

## **First Floor**

Viewmedia @ 2022 Viewmedia.co.uk

Whilst every attempt has been made to ensure the accuracy of this floor plan, measurements of doors, windows and rooms are approximate and no responsibility is taken for any error or omission. This illustration is for identification purpose only. Measured and drawn accordance with RICS guidelines. Not drawn to scale, unless stated. Dimensions shown are to the nearest 3" and are to the points indicated by the arrow heads.