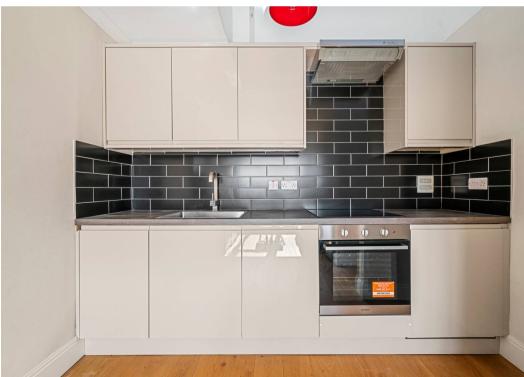

The property has two double bedrooms both with fitted wardrobes and the larger of the two having an en-suite shower room. The living room is semi-open plan with the kitchen.

Allocated parking will be provided for the property and some utilities will be included within the rent.