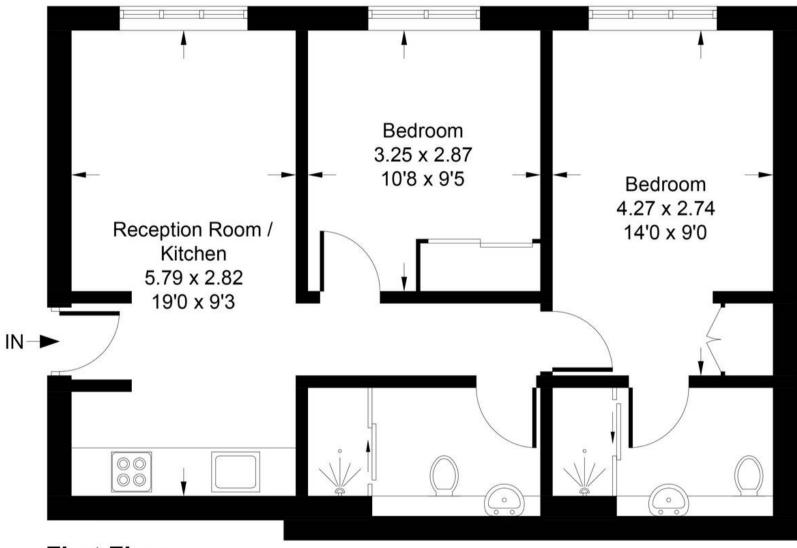

## Kingston Road, Leatherhead, KT22

Approximate Gross Internal Area 52.3 sq m / 563 sq ft

**First Floor**