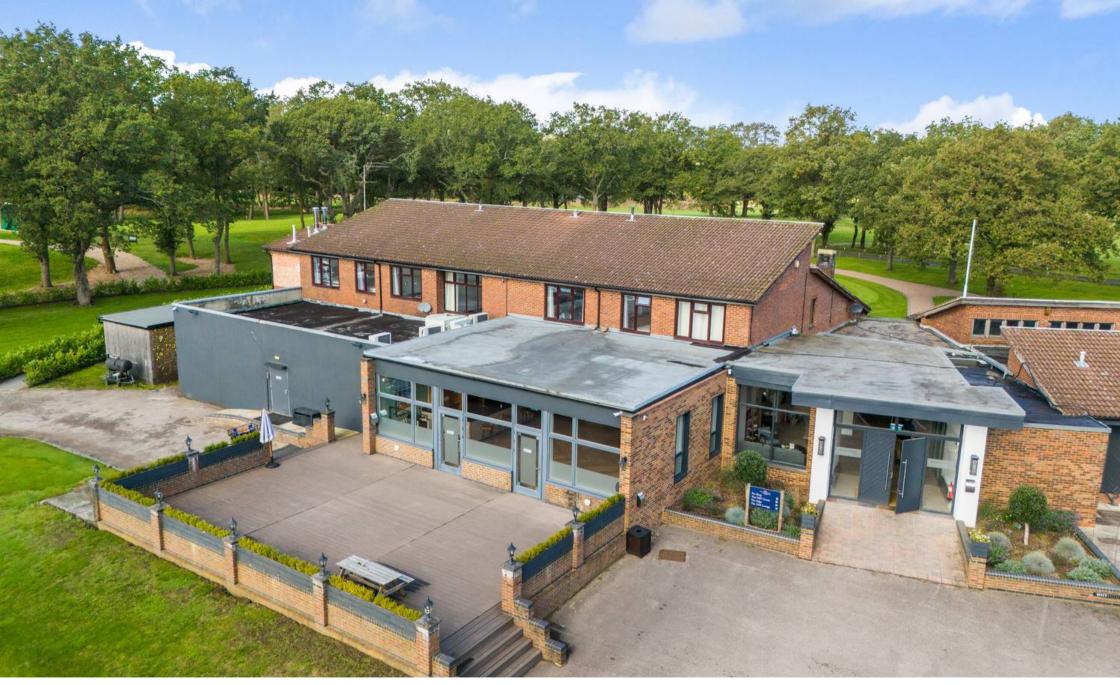

## Flat B, Golf Club House,

Kingston Road, Leatherhead. KT22 0EE

This two bedroom furnished apartment is set in a beautifully unique location within the Leatherhead golf club. From the apartment you have far reaching views across the tree lined practice area of the course all the way out to the Surrey Hills.