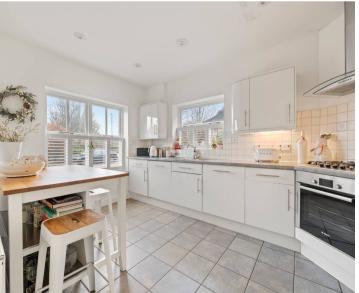

- Modern detached house
- Available unfurnished from 8th October
- Living room, dining room and study
- Kitchen / breakfast room
- Cloakroom / WC
- Five bedrooms and three bathrooms
- Off street parking plus attached garage
- Enclosed rear garden of 35 feet x 36 feet