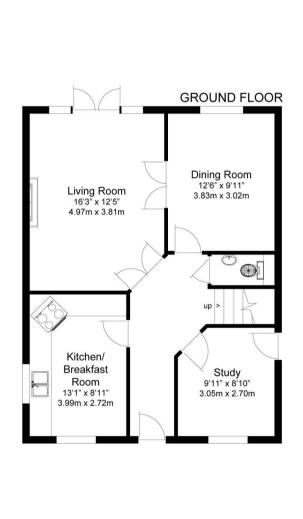

- Modern detached house
- Available unfurnished from 8th October
- Living room, dining room and study
- Kitchen / breakfast room
- Cloakroom / WC
- Five bedrooms and three bathrooms
- Off street parking plus attached garage
- Enclosed rear garden of 35 feet x 36 feet

Approximate gross internal floorplan area: 2049 sq.ft / 190 sq.m
This plan is for layout guidance only.
Not drawn to scale.
Measurements are for general guidance only and must not be relied upon.
Ref: GCL/0904-2746
www.simplefloorplans.co.uk