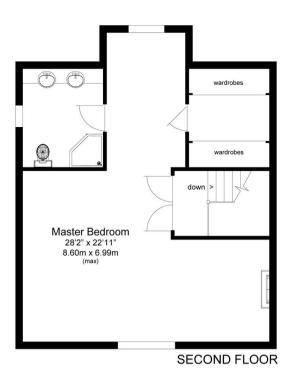

- Modern detached house
- Available unfurnished from 8th October
- Living room, dining room and study
- Kitchen / breakfast room
- Cloakroom / WC
- Five bedrooms and three bathrooms
- Off street parking plus attached garage
- Enclosed rear garden of 35 feet x 36 feet

Approximate gross internal floorplan area: 2049 sq.ft / 190 sq.m
This plan is for layout guidance only.
Not drawn to scale.
Measurements are for general guidance only and must not be relied upon.
Ref: GCL/0904-2746
www.simplefloorplans.co.uk