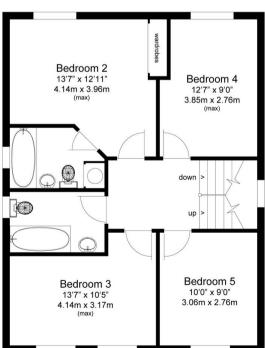

- Modern detached house
- Available unfurnished from 8th October
- Living room, dining room and study
- Kitchen / breakfast room
- Cloakroom / WC
- Five bedrooms and three bathrooms
- Off street parking plus attached garage
- Enclosed rear garden of 35 feet x 36 feet

Approximate gross internal floorplan area: 2049 sq.ft / 190 sq.m
This plan is for layout guidance only.
Not drawn to scale.
Measurements are for general guidance only and must not be relied upon.
Ref: GCL/0904-2746
www.simplefloorplans.co.uk

FIRST FLOOR